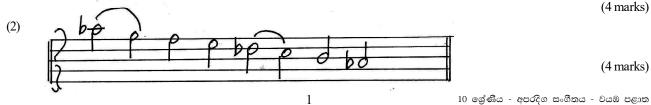

ාර්තමේන්තුව

Provincial Department of

පළමු වාර පරීක්ෂණය - 10 ශේණීය - 2020

# First Term Test - Grade 10 - 2020

### Western Music - I / II (Solution)

#### **PART I**

| 01. | (3) |
|-----|-----|
| 02. | (3) |
| 03. | (2) |
| 04. | (4) |
| 05. | (3) |
| 06. | (2) |
| 07. | (1) |
| 08. | (3) |

(1)

(2)

09.

10.

- 11. (3)12. (2) 13. (2) 14. (1) 15. (2) (3) 16. 17. (3) 18. (2) 19. (2) 20. (1)
- 21. 22. 23. 24. 25. 26. 27. 28. 29. 30.
  - (2)31. (1) (4) 32. (1) (1) 33. (2) (1) 34. (2)(4)35. (3) (4) (1) 36. (4) 37. (1) 38. (2) (1) 39. (3)(2)(3)40. (4)

## **PART II**

01. (1) Bourree



**(4)** E minor. (1 mark) (5)  $minor\,6^{th}$ (1 mark)

(6) moderato. (1 mark)

**(7)** Moderate space or spead. (1 mark)

(8)(1 mark) (9) Classical Period (2 marks)

(10)(2 marks) Austrian.

(12 marks)







(1x4=4 marks)

 $(3 \times 2 = 6 \text{ marks})$ 

 $(3 \times 2 = 6 \text{ marks})$ 



Forzondo/ storzando

Give marks for sutabel description

Give marks for sutabel description

(d)

(06)

(1) (2)