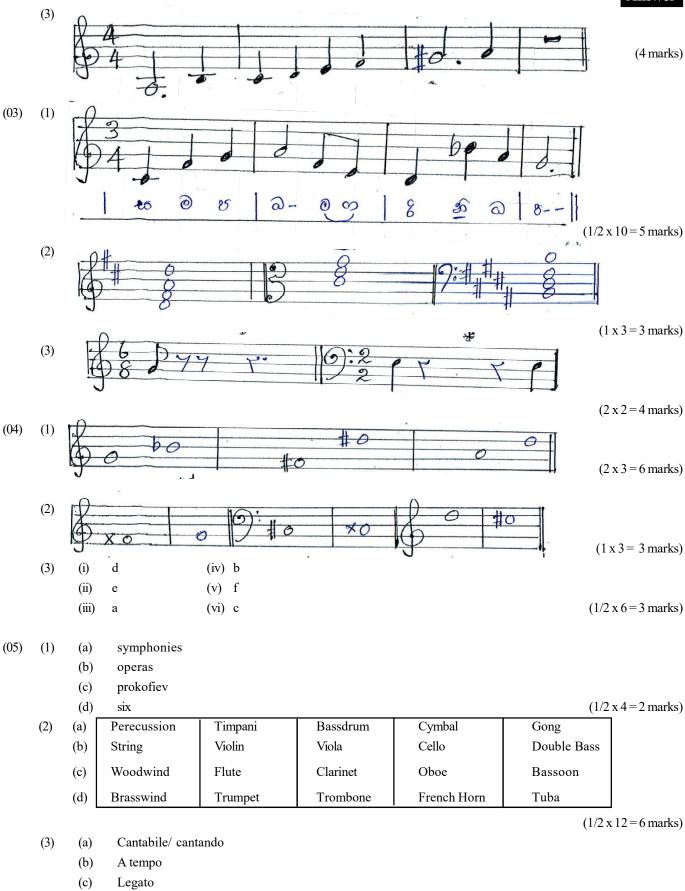

(12 marks)

(1x4=4 marks)

 $(3 \times 2 = 6 \text{ marks})$ 

 $(3 \times 2 = 6 \text{ marks})$ 

Forzondo/ storzando

Give marks for sutabel description

Give marks for sutabel description

(d)

(06)

(1) (2)