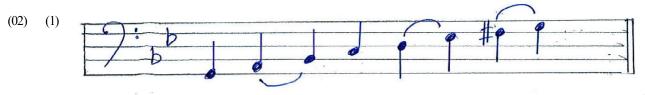

ෙපාර්තමේන්තුව

Provincial Department of

පළමු වාර පරීක්ෂණය - 10 ශේණීය - 2020

# First Term Test - Grade 10 - 2020

### Western Music - I / II (Solution)

#### **PART I**

| 01. | (3) |
|-----|-----|
| 02. | (3) |
| 03. | (2) |
| 04. | (4) |
| 05. | (3) |
| 06. | (2) |
| 07. | (1) |
| 08. | (3) |

(1)

(2)

09.

10.

- 11. (3)12. (2) 13. (2) 14. (1) 15. (2) (3) 16. 17. (3) 18. (2) 19. (2) 20. (1)
- 21. 22. 23. 24. 25. 26. 27. 28. 29. 30.
  - (2)31. (1) (4) 32. (1) (1) 33. (2) (1) 34. (2)(4)35. (3) (4) (1) 36. (4) 37. (1) 38. (2) (1) 39. (3)(2)(3)40. (4)

## **PART II**

01. (1) Bourree



**(4)** E minor. (1 mark) (5)  $minor\,6^{th}$ (1 mark)

(6) moderato. (1 mark)

**(7)** Moderate space or spead. (1 mark)

(8)(1 mark) (9) Classical Period (2 marks)

(10)(2 marks) Austrian.

(12 marks)







(1x4=4 marks)

 $(3 \times 2 = 6 \text{ marks})$ 

 $(3 \times 2 = 6 \text{ marks})$ 



Forzondo/ storzando

Give marks for sutabel description

Give marks for sutabel description

(d)

(06)

(1) (2)