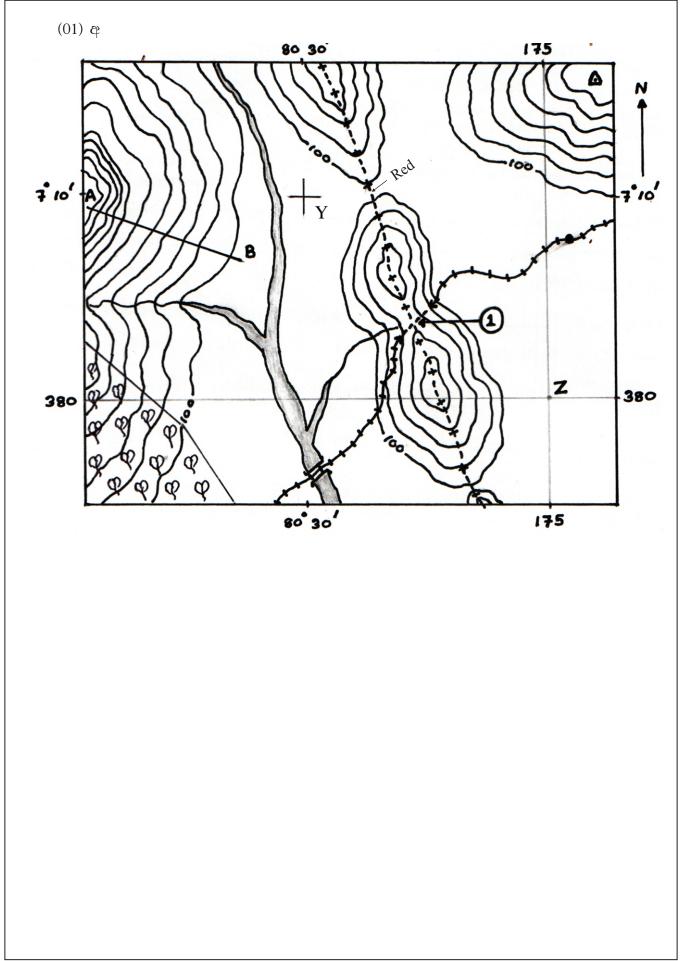

| C. | An<br>i.  | swer the following questions based on the given map of Sri Lanka.<br>Among the places shown by A,B and C, which letter denotes Point Pedro?                                                                                                                                                                           | (05 marks)                                        |  |  |  |
|----|-----------|-----------------------------------------------------------------------------------------------------------------------------------------------------------------------------------------------------------------------------------------------------------------------------------------------------------------------|---------------------------------------------------|--|--|--|
|    | ii.       | Letters D, E and F denote forests in Sri Lanka. Sinharaja forest which is the only world I denoted by which letter?                                                                                                                                                                                                   | heritage is                                       |  |  |  |
|    | iii.      | ii. Letters G, H and J depict Mahaweli reservoirs. Which letter depicts Moragahakanda Reservoir.                                                                                                                                                                                                                      |                                                   |  |  |  |
|    | iv.       | K,L and M depict three airports of Sri Lanka. Which letter depict Matale International Ari Port?                                                                                                                                                                                                                      |                                                   |  |  |  |
|    | v.        | Among letters P, Q and R, which letter shows Pilmathalawa where famous for brassware                                                                                                                                                                                                                                  | e industry?                                       |  |  |  |
|    |           | Part II                                                                                                                                                                                                                                                                                                               |                                                   |  |  |  |
| 2) | ii.       | Write two nature of the distribution of Water in hydrosphere.<br>Name three steps that can be taken to solve water issue that will arise in future in Sri Lan<br>A) Write the limit of the hydrosphere in biosphere.                                                                                                  | (02 marks)<br>nka. (03m.)                         |  |  |  |
|    |           | B) Name two human activities cause the imbalance of biosphere and explain the impacts                                                                                                                                                                                                                                 | s of it.(05m.)                                    |  |  |  |
| 3) | i.<br>ii. | Name two climatologists who put forward climatic classifications.<br>A) Name the climatic zone which Sri Lanka belongs to.<br>B) Name two special characteristics of the climatic zone that you mentioned in the previ                                                                                                | (02 marks)                                        |  |  |  |
|    | iii.      | answer.<br>Explain how climate impact on the distribution of water and agricultural activities by give examples.                                                                                                                                                                                                      | (03 marks)                                        |  |  |  |
| 4) | ii.       | Name two tea cultivated countries in Asia.<br>Write three trends that can be seen in tea plantation in the world.<br>Name two challenges face in production and trading of tea in Sri Lanka and explain two solutions for the challenges.                                                                             | (02 marks)<br>(03 marks)<br>success<br>(05 marks) |  |  |  |
| 5) | ii.       | Name two Rice Research Institutes that introduced BW and AT rice varieties respectively.<br>Name three sectors that has economic importance of paddy in Sri Lanka.<br>Name three trends in agricultural production in Sri Lanka and give a brief comment on c                                                         | (03 marks) one of them.                           |  |  |  |
| 6) |           | What is an assemble industry?<br>Name three Asian countries (except Japan) that achieved rapid development in automobi                                                                                                                                                                                                |                                                   |  |  |  |
|    | iii.      | Name three trends in automobile industry and explain one of them.                                                                                                                                                                                                                                                     | (03 marks)<br>(05 marks)                          |  |  |  |
| 7) | ii. Ì     | <ul><li>Write two special characteristics of cottage industry of Sri Lanka.</li><li>Name three types of cottage industries in the island.</li><li>A) Write two steps that are taken by the government to develop cottage industries in Sri</li><li>B) Explain two issues in cottage industry in the island.</li></ul> | (02 marks)<br>(03 marks)<br>Lanka.<br>(05 marks)  |  |  |  |
| 8) | ii. S     | lame two tourism zones in Sri Lanka.<br>State three economic advantages of the tourism industry of Sri Lanka.<br>A) Write two economic issues in tourism industry.                                                                                                                                                    | (02 marks)<br>(03 marks)                          |  |  |  |
|    |           | B) Explain two trends related to tourism industry in Sri Lanka.                                                                                                                                                                                                                                                       | (05 marks)                                        |  |  |  |