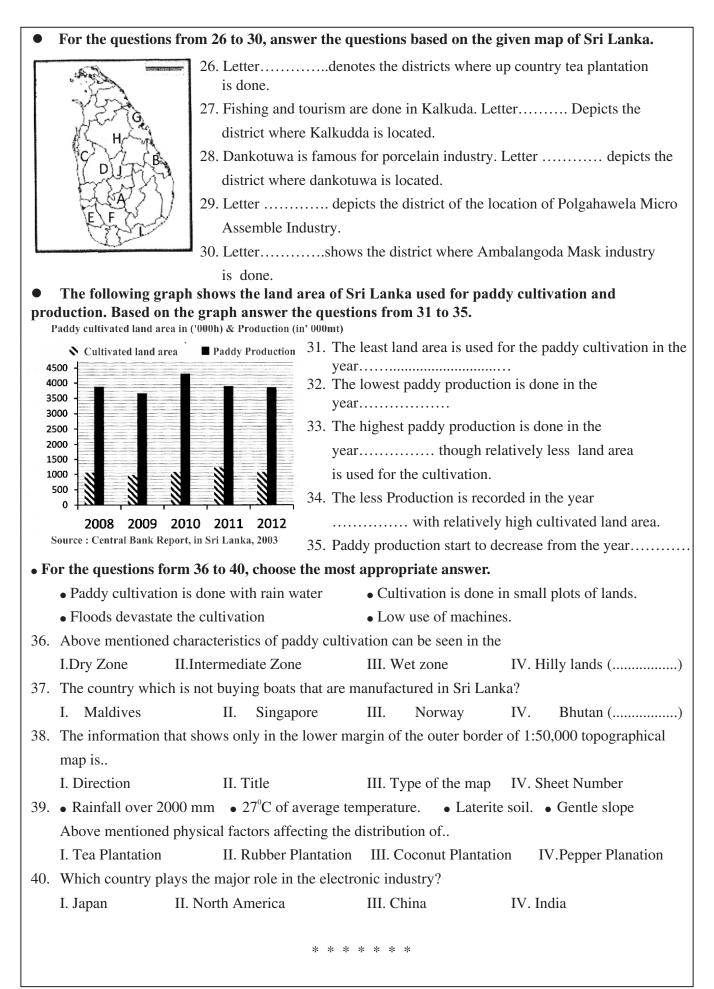

|                                              |  |  |  |  |  |
| 23) According to the law of sea the outer limit of the           |               |                                              |  |  |  |  |  |
| territorial sea to                                               | -             |                                              |  |  |  |  |  |
| 24) According to 1:50,000 scale, $4 \text{ cm}^2$ area of the ma |               |                                              |  |  |  |  |  |
| 25) A road that runs in spurs and valleys in mountain            | ous reg       | ion quires(Nature).                          |  |  |  |  |  |
|                                                                  |               |                                              |  |  |  |  |  |



සියලූ හිමිකම් ඇව්රිණි/ மුழுப் பதிப்புரிமையுடையது / All Rights reserved <sup>தன்றை மத்திய மாகாண ம**த்தியனமாகாணாகல்வித்**ு**திணைக்களம்** உ</sup> ைவில் மாகான கல்வத் திணைக்களம் Department of Educative Central Province வை வேன் கைவு மத்திய மாகான **Department of Department of Education Central Verceus** மத்தி G.C.E. (O/L) Practice Test - 2019 61 E П Geography - II Grade: 10 Time : 2 Hours Instructions : • This paper consists of two parts, Part I and Part II. • Question No. 1 is compulsory. Answer the sections of A, B and C of it. • Answer four questions only in part II. • Answer five questions altogether. Part I 01) A. Answer the following questions based on the manually drawn map Provided. Scale of the map is 1:50.000 and contour interval is 20 meters. What is the topographical feature shown b