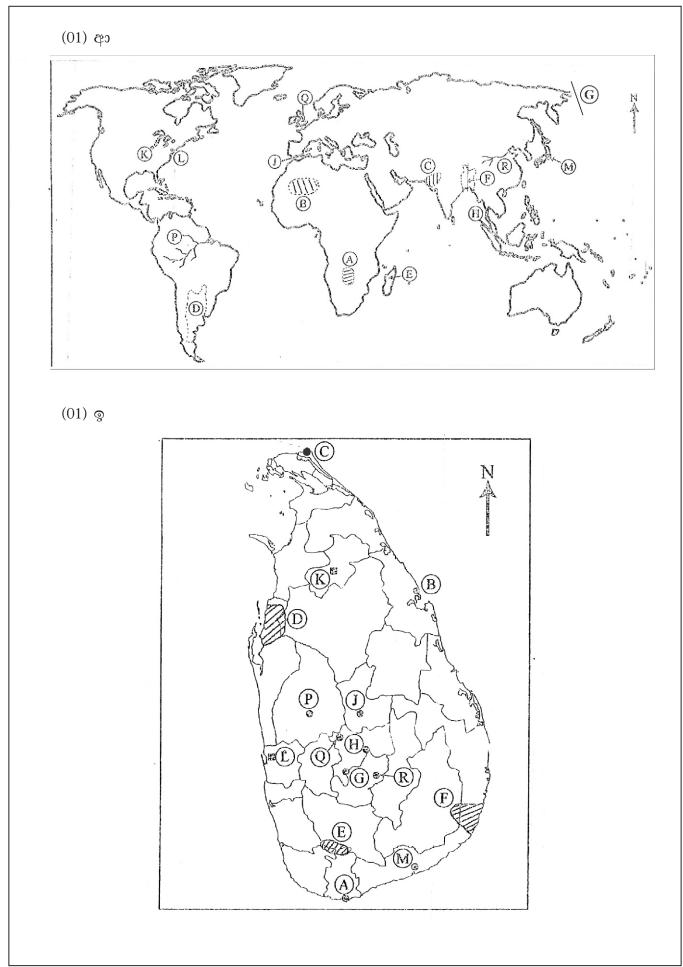

සියලූ හිමිකම් ඇව්රිණි/ மුழுப் பதிப்புரிமையுடையது / All Rights reserved <sup>தன்றை மத்திய மாகாண ம**த்தியனமாகாணாகல்வித்**ு**திணைக்களம்** உ</sup> ைவில் மாகான கல்வத் திணைக்களம் Department of Educative Central Province வை வேன் கைவு மத்திய மாகான **Department of Department of Education Central Verceus** மத்தி G.C.E. (O/L) Practice Test - 2019 61 E П Geography - II Grade: 10 Time : 2 Hours Instructions : • This paper consists of two parts, Part I and Part II. • Question No. 1 is compulsory. Answer the sections of A, B and C of it. • Answer four questions only in part II. • Answer five questions altogether. Part I 01) A. Answer the following questions based on the manually drawn map Provided. Scale of the map is 1:50.000 and contour interval is 20 meters. What is the topographical feature shown by A-B line? (Convex slope / concave slope / Escarpment) i. (01 mark) ii.. What can be the altitude of the trigonometric station that is located in North-east portion of the map? (231m / 216m / 240m ) (01 mark)iii. What is the cultural feature that can be identified near the rail track which is numbered as 1? (01 m.) iv. What is the commercial crop that distributes in the mountain slope in south west portion of the map? (01 mark)What is the administrative boundary that can be seen in the area? (01 mark) V. vi. What is the physical features that determines set the administrative boundary? (01 mark) vii. Write the longitudinal value of the point that is marked as Y. (01 mark) viii. Write the metric coordination of the point X. (01 mark) ix. Length and breadth of the above given map are 12cm x 10cm respectively. Calculate the area of the map and give your answer in kilo meters. (01 mark) Write the relevant fractional scale of the above map. (01 mark) х. B. Answer the following questions based on the given map of world. (05 marks) A, B and C in the map denote three deserts in the world. Which letter denotes Sahara desert? i. ii. Countries shows D, E and F are vulnerable for many natural disasters frequently. Among them Bangladesh is called as The cursed country. Which letter shows Bangladesh? iii. Three important straits are depicted by letters G, H and I. Which letter shows Strait of Gibraltar? iv. K, L and M shows three industrial cities in the world. Which letter shows Chicago that faces sever environmental and social issues due to the industrialization. Rivers depicts by letter P, Q and R. Which letter depicts River Thames which origins due to the V. thawing / melting of glaciers.

| C. | An<br>i.  | swer the following questions based on the given map of Sri Lanka.<br>Among the places shown by A,B and C, which letter denotes Point Pedro?                                                                                                                                                                           | (05 marks)                                        |  |  |  |
|----|-----------|-----------------------------------------------------------------------------------------------------------------------------------------------------------------------------------------------------------------------------------------------------------------------------------------------------------------------|---------------------------------------------------|--|--|--|
|    | ii.       | Letters D, E and F denote forests in Sri Lanka. Sinharaja forest which is the only world I denoted by which letter?                                                                                                                                                                                                   | heritage is                                       |  |  |  |
|    | iii.      | ii. Letters G, H and J depict Mahaweli reservoirs. Which letter depicts Moragahakanda Reservoir.                                                                                                                                                                                                                      |                                                   |  |  |  |
|    | iv.       | K,L and M depict three airports of Sri Lanka. Which letter depict Matale International Ari Port?                                                                                                                                                                                                                      |                                                   |  |  |  |
|    | v.        | Among letters P, Q and R, which letter shows Pilmathalawa where famous for brassware                                                                                                                                                                                                                                  | e industry?                                       |  |  |  |
|    |           | Part II                                                                                                                                                                                                                                                                                                               |                                                   |  |  |  |
| 2) | ii.       | Write two nature of the distribution of Water in hydrosphere.<br>Name three steps that can be taken to solve water issue that will arise in future in Sri Lan<br>A) Write the limit of the hydrosphere in biosphere.                                                                                                  | (02 marks)<br>nka. (03m.)                         |  |  |  |
|    |           | B) Name two human activities cause the imbalance of biosphere and explain the impacts                                                                                                                                                                                                                                 | s of it.(05m.)                                    |  |  |  |
| 3) | i.<br>ii. | Name two climatologists who put forward climatic classifications.<br>A) Name the climatic zone which Sri Lanka belongs to.<br>B) Name two special characteristics of the climatic zone that you mentioned in the previ                                                                                                | (02 marks)                                        |  |  |  |
|    | iii.      | answer.<br>Explain how climate impact on the distribution of water and agricultural activities by give examples.                                                                                                                                                                                                      | (03 marks)                                        |  |  |  |
| 4) | ii.       | Name two tea cultivated countries in Asia.<br>Write three trends that can be seen in tea plantation in the world.<br>Name two challenges face in production and trading of tea in Sri Lanka and explain two solutions for the challenges.                                                                             | (02 marks)<br>(03 marks)<br>success<br>(05 marks) |  |  |  |
| 5) | ii.       | Name two Rice Research Institutes that introduced BW and AT rice varieties respectively.<br>Name three sectors that has economic importance of paddy in Sri Lanka.<br>Name three trends in agricultural production in Sri Lanka and give a brief comment on c                                                         | (03 marks) one of them.                           |  |  |  |
| 6) |           | What is an assemble industry?<br>Name three Asian countries (except Japan) that achieved rapid development in automobi                                                                                                                                                                                                |                                                   |  |  |  |
|    | iii.      | Name three trends in automobile industry and explain one of them.                                                                                                                                                                                                                                                     | (03 marks)<br>(05 marks)                          |  |  |  |
| 7) | ii. Ì     | <ul><li>Write two special characteristics of cottage industry of Sri Lanka.</li><li>Name three types of cottage industries in the island.</li><li>A) Write two steps that are taken by the government to develop cottage industries in Sri</li><li>B) Explain two issues in cottage industry in the island.</li></ul> | (02 marks)<br>(03 marks)<br>Lanka.<br>(05 marks)  |  |  |  |
| 8) | ii. S     | lame two tourism zones in Sri Lanka.<br>State three economic advantages of the tourism industry of Sri Lanka.<br>A) Write two economic issues in tourism industry.                                                                                                                                                    | (02 marks)<br>(03 marks)                          |  |  |  |
|    |           | B) Explain two trends related to tourism industry in Sri Lanka.                                                                                                                                                                                                                                                       | (05 marks)                                        |  |  |  |