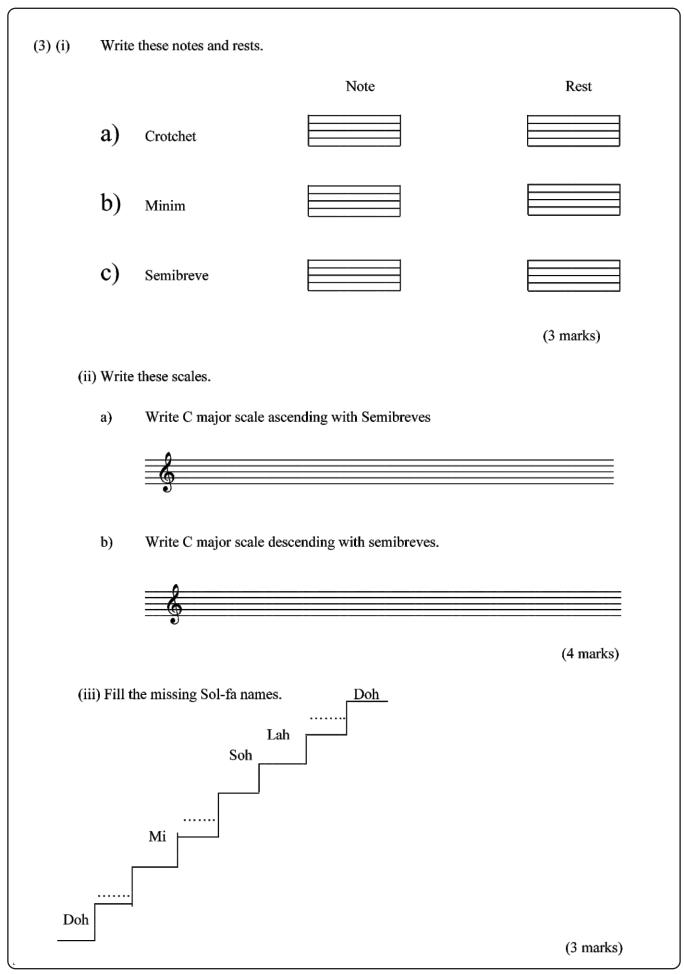

| கேகு ச கிசிகை ඇசிசிகே/ முழுப் பதிப்புரிமையுடையது/ All Rights Reserved<br>கலக<br>மாகாலுக்களம் மத்திய மாகாணகல்விமத்தியும் மாகாணகல்வித்றைக்களம் மத்தினைக்களம் மத்தில்<br>CENTRAL PROVINCEDEPARTMENT OF EDUCATION-CENTRAL PROVINCEDEPARTMENT OF EDUCATION-CENTRAL PROVINCEDEPARTMENT OF ED<br>வேசை கல்லித் கிணைக்களம் மத்திய மாகாணகல்விமத்தியும் மாகாணகல்வித்றைக்களம் மத்தினைக்களம் மத்தில்<br>(CENTRAL PROVINCEDEPARTMENT OF EDUCATION-CENTRAL PROVINCEDEPARTMENT OF EDUCATION-CENTRAL PROVINCEDEPARTMENT OF E<br>வேசை கல்லித் கிணைக்களும் கேள் கிக்கும் மத்தில் மக்கியில் கிணைக்களும் மத்தில் கிணைக்களும் மத்தில்<br>கல்லித் மக்கிய மாகாணகல் கிறக்கு மக்கிய மக்கியில் கிணைக்களும் மத்தில் கிணைக்களும் மத்தில்<br>கல்லித் கிலைக்களும் கிக்கும் கிக்கும் கிக்கும் கிலைக்கும் மதில் கிலைக்களும் மதில் கிணைக்களும் கிலைக்களும் கிலைக்<br>கல்லித் |                          |                                          |                  |            |                    |                                                 |                         |     |            |               |  |
|--------------------------------------------------------------------------------------------------------------------------------------------------------------------------------------------------------------------------------------------------------------------------------------------------------------------------------------------------------------------------------------------------------------------------------------------------------------------------------------------------------------------------------------------------------------------------------------------------------------------------------------------------------------------------------------------------------------------------------------------------------------------------------------------------------------------------------------------|--------------------------|------------------------------------------|------------------|------------|--------------------|-------------------------------------------------|-------------------------|-----|------------|---------------|--|
| Grade 6 Year Er                                                                                                                                                                                                                                                                                                                                                                                                                                                                                                                                                                                                                                                                                                                                                                                                                            |                          |                                          |                  |            | valuatio           | n 20                                            | 19 41                   | E   |            | I <b>, II</b> |  |
| Western Music                                                                                                                                                                                                                                                                                                                                                                                                                                                                                                                                                                                                                                                                                                                                                                                                                              |                          |                                          |                  |            |                    | 2 hours                                         |                         |     |            |               |  |
| Note: <ul> <li>Answer all the question.</li> <li>Select the most suitable answer. (1x 20 marks)</li> <li>Index No:</li> </ul>                                                                                                                                                                                                                                                                                                                                                                                                                                                                                                                                                                                                                                                                                                              |                          |                                          |                  |            |                    |                                                 |                         |     |            |               |  |
| 1.                                                                                                                                                                                                                                                                                                                                                                                                                                                                                                                                                                                                                                                                                                                                                                                                                                         | -                        | sections are the                         |                  |            |                    |                                                 | £                       |     | ۲ <b>۱</b> | 2             |  |
| 2.                                                                                                                                                                                                                                                                                                                                                                                                                                                                                                                                                                                                                                                                                                                                                                                                                                         | a) 3<br>How many         | notes are there                          | b)<br>in a scale | 4<br>?     |                    | c)                                              | 5                       |     | d)         | 2             |  |
|                                                                                                                                                                                                                                                                                                                                                                                                                                                                                                                                                                                                                                                                                                                                                                                                                                            | (a) 7                    |                                          | (b)              | 5          |                    | (c)                                             | 8                       |     | (d)        | 6             |  |
| 3.                                                                                                                                                                                                                                                                                                                                                                                                                                                                                                                                                                                                                                                                                                                                                                                                                                         |                          | ne for Gerabera                          | iya?             |            |                    |                                                 |                         |     |            |               |  |
|                                                                                                                                                                                                                                                                                                                                                                                                                                                                                                                                                                                                                                                                                                                                                                                                                                            |                          | atharataberaya<br>mmattama               |                  |            | (b)<br>(d)         |                                                 | ataberaya<br>beraya     |     |            |               |  |
| 4.                                                                                                                                                                                                                                                                                                                                                                                                                                                                                                                                                                                                                                                                                                                                                                                                                                         | Double bar               | lines are used,                          |                  |            |                    |                                                 |                         |     |            |               |  |
|                                                                                                                                                                                                                                                                                                                                                                                                                                                                                                                                                                                                                                                                                                                                                                                                                                            |                          |                                          |                  |            |                    | At the middle of the music<br>None of the above |                         |     |            |               |  |
| 5.                                                                                                                                                                                                                                                                                                                                                                                                                                                                                                                                                                                                                                                                                                                                                                                                                                         |                          | is rest                                  | <u>4</u>         |            | (b)<br>(d)         |                                                 | chet rest<br>breve rest |     |            |               |  |
| 6.                                                                                                                                                                                                                                                                                                                                                                                                                                                                                                                                                                                                                                                                                                                                                                                                                                         | Two minim     (a)        | s equal to a                             |                  |            | c)                 |                                                 | (d)                     | Ŋ   |            |               |  |
| 7.                                                                                                                                                                                                                                                                                                                                                                                                                                                                                                                                                                                                                                                                                                                                                                                                                                         | The bass clo<br>(a) G cl | ef is also known<br>ef                   | n as,<br>(b)     | C clef     |                    | (c)                                             | F clef                  | (d) | B cle      | f             |  |
| 8.                                                                                                                                                                                                                                                                                                                                                                                                                                                                                                                                                                                                                                                                                                                                                                                                                                         | (a) abov                 | ou write the mi<br>ve the stave<br>space | ddle C in        | the Bass c | lef?<br>(b)<br>(d) | Belo<br>On a                                    | w the stave<br>line     |     |            |               |  |