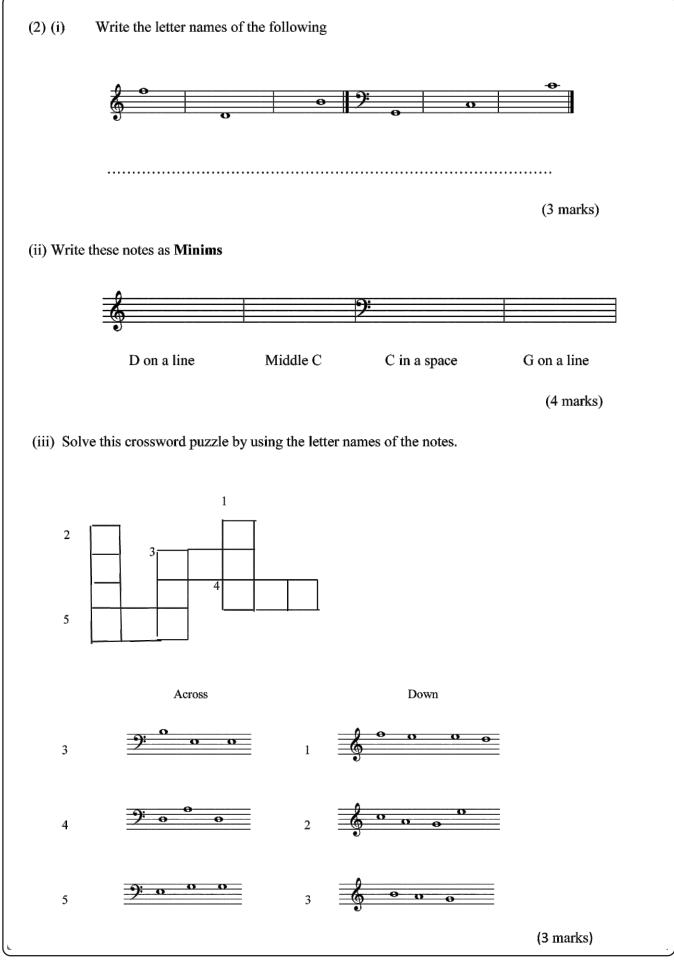

| கேகு ச கிசிகை ඇசிசிகே/ முழுப் பதிப்புரிமையுடையது/ All Rights Reserved<br>கலக<br>மாகாலுக்களம் மத்திய மாகாணகல்விமத்தியும் மாகாணகல்வித்றைக்களம் மத்தினைக்களம் மத்தில்<br>CENTRAL PROVINCEDEPARTMENT OF EDUCATION-CENTRAL PROVINCEDEPARTMENT OF EDUCATION-CENTRAL PROVINCEDEPARTMENT OF ED<br>வேசை கல்லித் கிணைக்களம் மத்திய மாகாணகல்விமத்தியும் மாகாணகல்வித்றைக்களம் மத்தினைக்களம் மத்தில்<br>(CENTRAL PROVINCEDEPARTMENT OF EDUCATION-CENTRAL PROVINCEDEPARTMENT OF EDUCATION-CENTRAL PROVINCEDEPARTMENT OF E<br>வேசை கல்லித் கிணைக்களும் கேள் கிக்கும் மத்தில் மக்கியில் கிணைக்களும் மத்தில் கிணைக்களும் மத்தில்<br>கல்லித் மக்கிய மாகாணகல் கிறக்கு மக்கிய மக்கியில் கிணைக்களும் மத்தில் கிணைக்களும் மத்தில்<br>கல்லித் கிலைக்களும் கிக்கும் கிக்கும் கிக்கும் கிலைக்கும் மதில் கிலைக்களும் மதில் கிணைக்களும் கிலைக்களும் கிலைக்<br>கல்லித் |                          |                                          |                  |            |                    |                                                 |                         |     |            |               |  |
|--------------------------------------------------------------------------------------------------------------------------------------------------------------------------------------------------------------------------------------------------------------------------------------------------------------------------------------------------------------------------------------------------------------------------------------------------------------------------------------------------------------------------------------------------------------------------------------------------------------------------------------------------------------------------------------------------------------------------------------------------------------------------------------------------------------------------------------------|--------------------------|------------------------------------------|------------------|------------|--------------------|-------------------------------------------------|-------------------------|-----|------------|---------------|--|
| Grade 6 Year Er                                                                                                                                                                                                                                                                                                                                                                                                                                                                                                                                                                                                                                                                                                                                                                                                                            |                          |                                          |                  |            | valuatio           | n 20                                            | 19 41                   | E   |            | I <b>, II</b> |  |
| Western Music                                                                                                                                                                                                                                                                                                                                                                                                                                                                                                                                                                                                                                                                                                                                                                                                                              |                          |                                          |                  |            |                    | 2 hours                                         |                         |     |            |               |  |
| Note: <ul> <li>Answer all the question.</li> <li>Select the most suitable answer. (1x 20 marks)</li> <li>Index No:</li> </ul>                                                                                                                                                                                                                                                                                                                                                                                                                                                                                                                                                                                                                                                                                                              |                          |                                          |                  |            |                    |                                                 |                         |     |            |               |  |
| 1.                                                                                                                                                                                                                                                                                                                                                                                                                                                                                                                                                                                                                                                                                                                                                                                                                                         | -                        | sections are the                         |                  |            |                    |                                                 | £                       |     | ۲ <b>۱</b> | 2             |  |
| 2.                                                                                                                                                                                                                                                                                                                                                                                                                                                                                                                                                                                                                                                                                                                                                                                                                                         | a) 3<br>How many         | notes are there                          | b)<br>in a scale | 4<br>?     |                    | c)                                              | 5                       |     | d)         | 2             |  |
|                                                                                                                                                                                                                                                                                                                                                                                                                                                                                                                                                                                                                                                                                                                                                                                                                                            | (a) 7                    |                                          | (b)              | 5          |                    | (c)                                             | 8                       |     | (d)        | 6             |  |
| 3.                                                                                                                                                                                                                                                                                                                                                                                                                                                                                                                                                                                                                                                                                                                                                                                                                                         |                          | ne for Gerabera                          | iya?             |            |                    |                                                 |                         |     |            |               |  |
|                                                                                                                                                                                                                                                                                                                                                                                                                                                                                                                                                                                                                                                                                                                                                                                                                                            |                          | atharataberaya<br>mmattama               |                  |            | (b)<br>(d)         |                                                 | ataberaya<br>beraya     |     |            |               |  |
| 4.                                                                                                                                                                                                                                                                                                                                                                                                                                                                                                                                                                                                                                                                                                                                                                                                                                         | Double bar               | lines are used,                          |                  |            |                    |                                                 |                         |     |            |               |  |
|                                                                                                                                                                                                                                                                                                                                                                                                                                                                                                                                                                                                                                                                                                                                                                                                                                            |                          |                                          |                  |            |                    | At the middle of the music<br>None of the above |                         |     |            |               |  |
| 5.                                                                                                                                                                                                                                                                                                                                                                                                                                                                                                                                                                                                                                                                                                                                                                                                                                         |                          | is rest                                  | <u>4</u>         |            | (b)<br>(d)         |                                                 | chet rest<br>breve rest |     |            |               |  |
| 6.                                                                                                                                                                                                                                                                                                                                                                                                                                                                                                                                                                                                                                                                                                                                                                                                                                         | Two minim     (a)        | s equal to a                             |                  |            | c)                 |                                                 | (d)                     | Ŋ   |            |               |  |
| 7.                                                                                                                                                                                                                                                                                                                                                                                                                                                                                                                                                                                                                                                                                                                                                                                                                                         | The bass clo<br>(a) G cl | ef is also known<br>ef                   | n as,<br>(b)     | C clef     |                    | (c)                                             | F clef                  | (d) | B cle      | f             |  |
| 8.                                                                                                                                                                                                                                                                                                                                                                                                                                                                                                                                                                                                                                                                                                                                                                                                                                         | (a) abov                 | ou write the mi<br>ve the stave<br>space | ddle C in        | the Bass c | lef?<br>(b)<br>(d) | Belo<br>On a                                    | w the stave<br>line     |     |            |               |  |