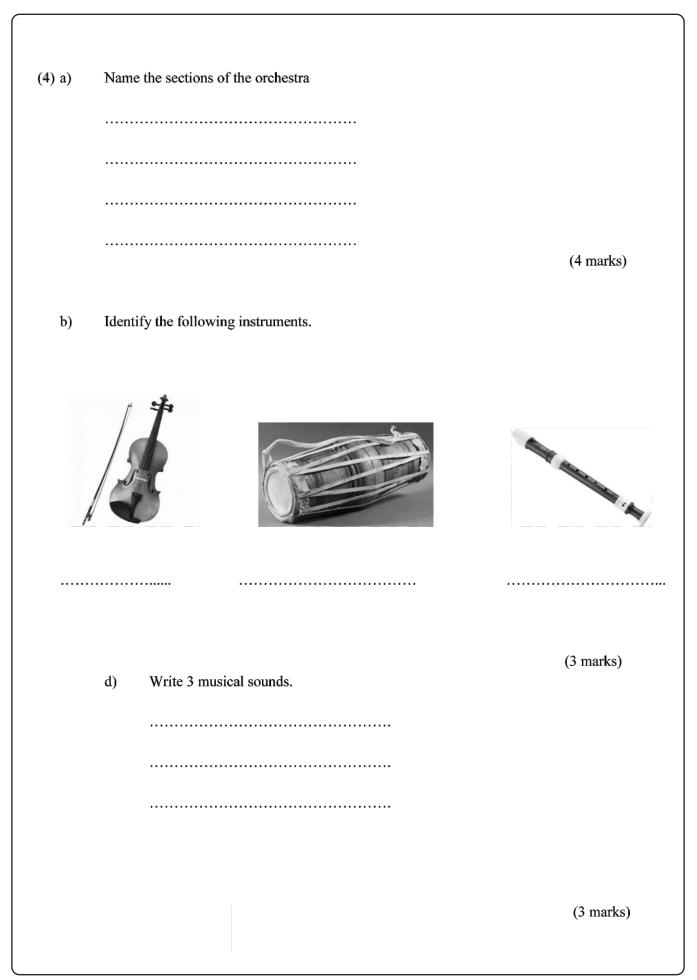

| கேகு ச கிசிகை ඇசிசிகே/ முழுப் பதிப்புரிமையுடையது/ All Rights Reserved<br>கலக<br>மாகாலுக்களம் மத்திய மாகாணகல்விமத்தியும் மாகாணகல்வித்றைக்களம் மத்தினைக்களம் மத்தில்<br>CENTRAL PROVINCEDEPARTMENT OF EDUCATION-CENTRAL PROVINCEDEPARTMENT OF EDUCATION-CENTRAL PROVINCEDEPARTMENT OF ED<br>வேசை கல்லித் கிணைக்களம் மத்திய மாகாணகல்விமத்தியும் மாகாணகல்வித்றைக்களம் மத்தினைக்களம் மத்தில்<br>(CENTRAL PROVINCEDEPARTMENT OF EDUCATION-CENTRAL PROVINCEDEPARTMENT OF EDUCATION-CENTRAL PROVINCEDEPARTMENT OF E<br>வேசை கல்லித் கிணைக்களும் கேள் கிக்கும் மத்தில் மக்கியில் கிணைக்களும் மத்தில் கிணைக்களும் மத்தில்<br>கல்லித் மக்கிய மாகாணகல் கிறக்கு மக்கிய மக்கியில் கிணைக்களும் மத்தில் கிணைக்களும் மத்தில்<br>கல்லித் கிலைக்களும் கிக்கும் கிக்கும் கிக்கும் கிலைக்கும் மதில் கிலைக்களும் மதில் கிணைக்களும் கிலைக்களும் கிலைக்<br>கல்லித் |                          |                                          |                  |            |                    |                                                 |                         |     |            |               |  |
|--------------------------------------------------------------------------------------------------------------------------------------------------------------------------------------------------------------------------------------------------------------------------------------------------------------------------------------------------------------------------------------------------------------------------------------------------------------------------------------------------------------------------------------------------------------------------------------------------------------------------------------------------------------------------------------------------------------------------------------------------------------------------------------------------------------------------------------------|--------------------------|------------------------------------------|------------------|------------|--------------------|-------------------------------------------------|-------------------------|-----|------------|---------------|--|
| Grade 6 Year Er                                                                                                                                                                                                                                                                                                                                                                                                                                                                                                                                                                                                                                                                                                                                                                                                                            |                          |                                          |                  |            | valuatio           | n 20                                            | 19 41                   | E   |            | I <b>, II</b> |  |
| Western Music                                                                                                                                                                                                                                                                                                                                                                                                                                                                                                                                                                                                                                                                                                                                                                                                                              |                          |                                          |                  |            |                    | 2 hours                                         |                         |     |            |               |  |
| Note: <ul> <li>Answer all the question.</li> <li>Select the most suitable answer. (1x 20 marks)</li> <li>Index No:</li> </ul>                                                                                                                                                                                                                                                                                                                                                                                                                                                                                                                                                                                                                                                                                                              |                          |                                          |                  |            |                    |                                                 |                         |     |            |               |  |
| 1.                                                                                                                                                                                                                                                                                                                                                                                                                                                                                                                                                                                                                                                                                                                                                                                                                                         | -                        | sections are the                         |                  |            |                    |                                                 | £                       |     | ۲ <b>۱</b> | 2             |  |
| 2.                                                                                                                                                                                                                                                                                                                                                                                                                                                                                                                                                                                                                                                                                                                                                                                                                                         | a) 3<br>How many         | notes are there                          | b)<br>in a scale | 4<br>?     |                    | c)                                              | 5                       |     | d)         | 2             |  |
|                                                                                                                                                                                                                                                                                                                                                                                                                                                                                                                                                                                                                                                                                                                                                                                                                                            | (a) 7                    |                                          | (b)              | 5          |                    | (c)                                             | 8                       |     | (d)        | 6             |  |
| 3.                                                                                                                                                                                                                                                                                                                                                                                                                                                                                                                                                                                                                                                                                                                                                                                                                                         |                          | ne for Gerabera                          | iya?             |            |                    |                                                 |                         |     |            |               |  |
|                                                                                                                                                                                                                                                                                                                                                                                                                                                                                                                                                                                                                                                                                                                                                                                                                                            |                          | atharataberaya<br>mmattama               |                  |            | (b)<br>(d)         |                                                 | ataberaya<br>beraya     |     |            |               |  |
| 4.                                                                                                                                                                                                                                                                                                                                                                                                                                                                                                                                                                                                                                                                                                                                                                                                                                         | Double bar               | lines are used,                          |                  |            |                    |                                                 |                         |     |            |               |  |
|                                                                                                                                                                                                                                                                                                                                                                                                                                                                                                                                                                                                                                                                                                                                                                                                                                            |                          |                                          |                  |            |                    | At the middle of the music<br>None of the above |                         |     |            |               |  |
| 5.                                                                                                                                                                                                                                                                                                                                                                                                                                                                                                                                                                                                                                                                                                                                                                                                                                         |                          | is rest                                  | <u>4</u>         |            | (b)<br>(d)         |                                                 | chet rest<br>breve rest |     |            |               |  |
| 6.                                                                                                                                                                                                                                                                                                                                                                                                                                                                                                                                                                                                                                                                                                                                                                                                                                         | Two minim     (a)        | s equal to a                             |                  |            | c)                 |                                                 | (d)                     | Ŋ   |            |               |  |
| 7.                                                                                                                                                                                                                                                                                                                                                                                                                                                                                                                                                                                                                                                                                                                                                                                                                                         | The bass clo<br>(a) G cl | ef is also known<br>ef                   | n as,<br>(b)     | C clef     |                    | (c)                                             | F clef                  | (d) | B cle      | f             |  |
| 8.                                                                                                                                                                                                                                                                                                                                                                                                                                                                                                                                                                                                                                                                                                                                                                                                                                         | (a) abov                 | ou write the mi<br>ve the stave<br>space | ddle C in        | the Bass c | lef?<br>(b)<br>(d) | Belo<br>On a                                    | w the stave<br>line     |     |            |               |  |