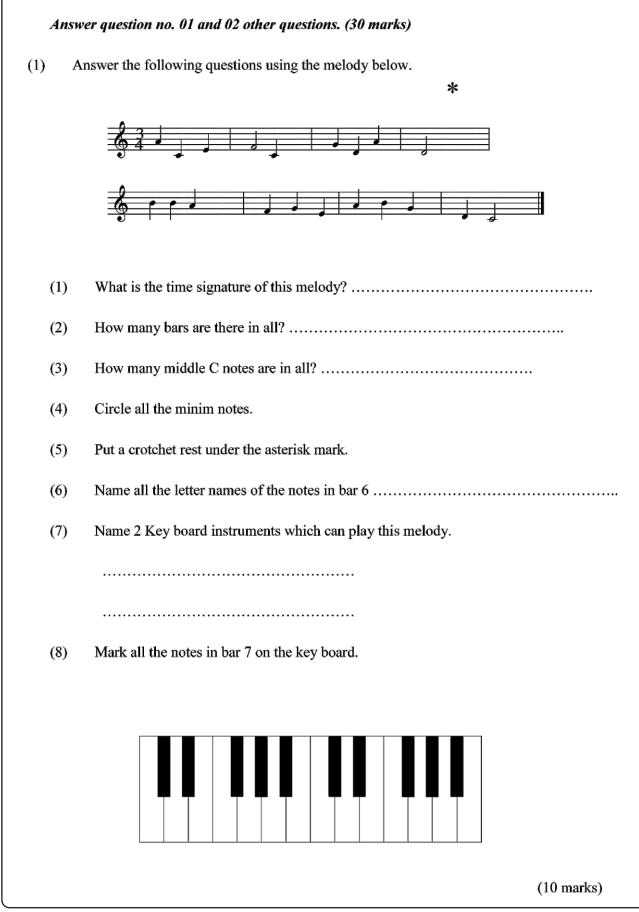

| கேகு ச கிசிகை ඇசிசிகே/ முழுப் பதிப்புரிமையுடையது/ All Rights Reserved<br>கலக<br>மாகாலுக்களம் மத்திய மாகாணகல்விமத்தியும் மாகாணகல்வித்றைக்களம் மத்தினைக்களம் மத்தில்<br>CENTRAL PROVINCEDEPARTMENT OF EDUCATION-CENTRAL PROVINCEDEPARTMENT OF EDUCATION-CENTRAL PROVINCEDEPARTMENT OF ED<br>வேசை கல்லித் கிணைக்களம் மத்திய மாகாணகல்விமத்தியும் மாகாணகல்வித்றைக்களம் மத்தினைக்களம் மத்தில்<br>(CENTRAL PROVINCEDEPARTMENT OF EDUCATION-CENTRAL PROVINCEDEPARTMENT OF EDUCATION-CENTRAL PROVINCEDEPARTMENT OF E<br>வேசை கல்லித் கிணைக்களும் கேள் கிக்கும் மத்தில் மக்கியில் கிணைக்களும் மத்தில் கிணைக்களும் மத்தில்<br>கல்லித் மக்கிய மாகாணகல் கிறக்கு மக்கிய மக்கியில் கிணைக்களும் மத்தில் கிணைக்களும் மத்தில்<br>கல்லித் கிலைக்களும் கிக்கும் கிக்கும் கிக்கும் கிலைக்கும் மதில் கிலைக்களும் மதில் கிணைக்களும் கிலைக்களும் கிலைக்<br>கல்லித் |                          |                                          |                  |            |                    |                                                 |                         |     |            |               |  |
|--------------------------------------------------------------------------------------------------------------------------------------------------------------------------------------------------------------------------------------------------------------------------------------------------------------------------------------------------------------------------------------------------------------------------------------------------------------------------------------------------------------------------------------------------------------------------------------------------------------------------------------------------------------------------------------------------------------------------------------------------------------------------------------------------------------------------------------------|--------------------------|------------------------------------------|------------------|------------|--------------------|-------------------------------------------------|-------------------------|-----|------------|---------------|--|
| Grade 6 Year Er                                                                                                                                                                                                                                                                                                                                                                                                                                                                                                                                                                                                                                                                                                                                                                                                                            |                          |                                          |                  |            | valuatio           | n 20                                            | 19 41                   | E   |            | I <b>, II</b> |  |
| Western Music                                                                                                                                                                                                                                                                                                                                                                                                                                                                                                                                                                                                                                                                                                                                                                                                                              |                          |                                          |                  |            |                    | 2 hours                                         |                         |     |            |               |  |
| Note: <ul> <li>Answer all the question.</li> <li>Select the most suitable answer. (1x 20 marks)</li> <li>Index No:</li> </ul>                                                                                                                                                                                                                                                                                                                                                                                                                                                                                                                                                                                                                                                                                                              |                          |                                          |                  |            |                    |                                                 |                         |     |            |               |  |
| 1.                                                                                                                                                                                                                                                                                                                                                                                                                                                                                                                                                                                                                                                                                                                                                                                                                                         | -                        | sections are the                         |                  |            |                    |                                                 | £                       |     | ۲ <b>۱</b> | 2             |  |
| 2.                                                                                                                                                                                                                                                                                                                                                                                                                                                                                                                                                                                                                                                                                                                                                                                                                                         | a) 3<br>How many         | notes are there                          | b)<br>in a scale | 4<br>?     |                    | c)                                              | 5                       |     | d)         | 2             |  |
|                                                                                                                                                                                                                                                                                                                                                                                                                                                                                                                                                                                                                                                                                                                                                                                                                                            | (a) 7                    |                                          | (b)              | 5          |                    | (c)                                             | 8                       |     | (d)        | 6             |  |
| 3.                                                                                                                                                                                                                                                                                                                                                                                                                                                                                                                                                                                                                                                                                                                                                                                                                                         |                          | ne for Gerabera                          | iya?             |            |                    |                                                 |                         |     |            |               |  |
|                                                                                                                                                                                                                                                                                                                                                                                                                                                                                                                                                                                                                                                                                                                                                                                                                                            |                          | atharataberaya<br>mmattama               |                  |            | (b)<br>(d)         |                                                 | ataberaya<br>beraya     |     |            |               |  |
| 4.                                                                                                                                                                                                                                                                                                                                                                                                                                                                                                                                                                                                                                                                                                                                                                                                                                         | Double bar               | lines are used,                          |                  |            |                    |                                                 |                         |     |            |               |  |
|                                                                                                                                                                                                                                                                                                                                                                                                                                                                                                                                                                                                                                                                                                                                                                                                                                            |                          |                                          |                  |            |                    | At the middle of the music<br>None of the above |                         |     |            |               |  |
| 5.                                                                                                                                                                                                                                                                                                                                                                                                                                                                                                                                                                                                                                                                                                                                                                                                                                         |                          | is rest                                  | <u>4</u>         |            | (b)<br>(d)         |                                                 | chet rest<br>breve rest |     |            |               |  |
| 6.                                                                                                                                                                                                                                                                                                                                                                                                                                                                                                                                                                                                                                                                                                                                                                                                                                         | Two minim     (a)        | s equal to a                             |                  |            | c)                 |                                                 | (d)                     | Ŋ   |            |               |  |
| 7.                                                                                                                                                                                                                                                                                                                                                                                                                                                                                                                                                                                                                                                                                                                                                                                                                                         | The bass clo<br>(a) G cl | ef is also known<br>ef                   | n as,<br>(b)     | C clef     |                    | (c)                                             | F clef                  | (d) | B cle      | f             |  |
| 8.                                                                                                                                                                                                                                                                                                                                                                                                                                                                                                                                                                                                                                                                                                                                                                                                                                         | (a) abov                 | ou write the mi<br>ve the stave<br>space | ddle C in        | the Bass c | lef?<br>(b)<br>(d) | Belo<br>On a                                    | w the stave<br>line     |     |            |               |  |