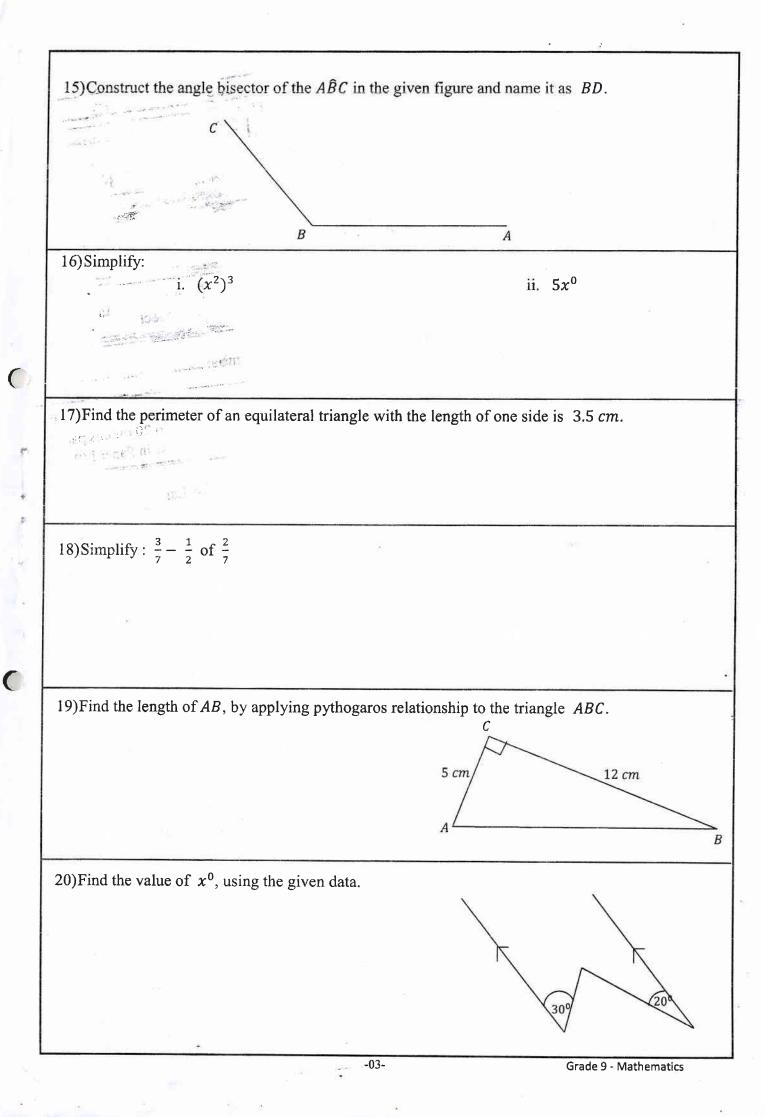

|                                                    |

7) Find the value of  $(-3)^3$ . 8) Find the factor of : ax + bx - ay - by9) Expand and simplify: (a-5)(a+5)10) Subject 'x ' in the formulae y = mx + c. 11)Find the value of  $x^0$ , using the given data in the quadrilateral. 140 x 80 12)A person is borrowed Rs.20000 as a loan to the 12% annual simple interest rate. After how many years he had to pay Rs.4800 as the interest? 13) Find the circumference of the circle with the radius 3.5 cm. (Take  $\pi = \frac{22}{7}$ ) 14) The equation of a straight line is y = 3x - 2. Find i. The gradient ii. The intercept -02-Grade 9 - Mathematics





| <ul> <li>First question ca</li> </ul>                                                                                                                                                                                  | estion and a                                                                                                          |                                                                             | ar questic                                   |                                                   | es 11 m                                    | urks                   |              |                                                                            |
|---------------------------------------------------------------------------------------------------------------------