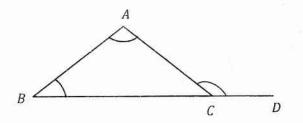

on point of the perpendicular bisector and the above locus as O.(1marks)

(b) Using your construction,

- (1 marks) i. Measure and write the length of AC. ii. Take the center as O and the radius as OA, draw a circle which passes through the points
- (1 marks) A, B and C. (1 marks)

iii. Measure and write the radius of the circle.

- 7) (a) A trader give 15% of discount to an item when it is selling, which has the marked price as Rs.15 000.
  - i. What is the discount when the marked price of an item is Rs.100?
  - ii. Find the discount when the marked price of an item is Rs.15 000.
  - iii. Find the selling price of that item after giving the discount.
  - (b) Using the given data in the figure,
  - i. Write down the relation between the angle  $A\hat{B}C$ ,  $B\hat{A}C$ ,  $A\hat{C}D$ .



ii. Find the value of x and the value of the exterior angle.



-06-

(2 marks)

(2 marks)

(2 marks)

(2 marks)

(2 marks)

(2 marks)

a) If a property of the pro ان المحمد من 100 معرف الله المحمد المراجع المحمد المحمد التي المحمد المحمد المحمد المحمد المحمد المحمد المحمد ا أن الذي المحمد المحم and the start for the start of the The first starting to the second s