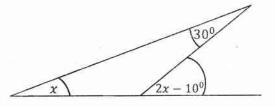

(1marks)

(b) Using your construction,

- (1 marks) i. Measure and write the length of AC. ii. Take the center as O and the radius as OA, draw a circle which passes through the points
- (1 marks) A, B and C. (1 marks)

iii. Measure and write the radius of the circle.

- 7) (a) A trader give 15% of discount to an item when it is selling, which has the marked price as Rs.15 000.
  - i. What is the discount when the marked price of an item is Rs.100?
  - ii. Find the discount when the marked price of an item is Rs.15 000.
  - iii. Find the selling price of that item after giving the discount.
  - (b) Using the given data in the figure,
  - i. Write down the relation between the angle  $A\hat{B}C$ ,  $B\hat{A}C$ ,  $A\hat{C}D$ .



ii. Find the value of x and the value of the exterior angle.



-06-

(2 marks)

(2 marks)

(2 marks)

(2 marks)

(2 marks)

(2 marks)

a) If a property of the pro ان المحمد من 100 معرف الله المحمد المراجع المحمد المحمد التي المحمد المحمد المحمد المحمد المحمد المحمد المحمد ا أن الذي المحمد المحم and the start for the start of the The first starting to the second s