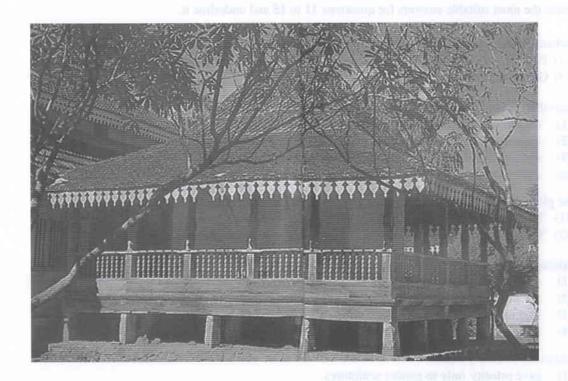

• Referring to given photograph, Complete the sentences 1 to 5 by filling in the blanks.

| 1. | The shrine room seen here is situated at temple.                   |
|----|--------------------------------------------------------------------|
| 2. | According to architectural features, this belongs to the type of   |
| 3. | The paintings within the shrine belongs to period.                 |
| 4. | Among the paintings seen here, 'Sath Sathiya' and                  |
| 5. | These paintings are done within horizontal panels using technique. |