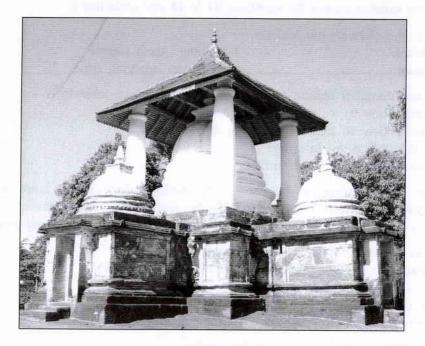

• Referring to given photograph, fill in the blanks in questions 1 to 5.

| 1. | This architectural construction is situated at temple premises.                    |
|----|------------------------------------------------------------------------------------|
| 2. | This was constructed during period during the reign of king Buwanekabahu.          |
|    |                                                                                    |
| 3. | This unique construction is known as                                               |
| 4. | This was constructed by who was a Dravidian architect.                             |
| 5. | There are four small stupas constructed on the top of four facing four directions. |