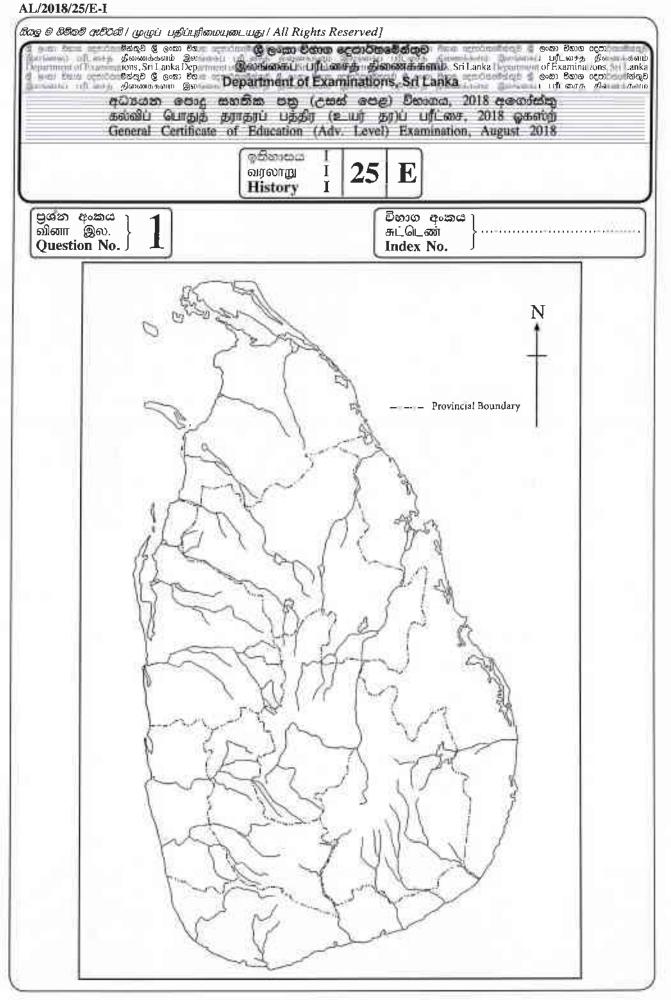

>administration shifted from Dambadeniya<br>to the south west and the hydraulic<br>civilization began to decline. | .( |  |
| 39. | The laws and customs of the Tamils were codified by the Dutch in the Tesavalamai.                                                   | The Dutch invasion of the Kandyan kingdom in 1765 was indertaken by Jan schreuder.                                                                           | (  |  |
| 40. | Under the first government of<br>Mrs Bandaranaike, many grant-in-aid schools<br>were brought under state control.                   | The Sirima-Shastri pact was signed in 1964.                                                                                                                  | (  |  |

Correct

Correct and explains the first statement well?





AL/2018/25/E-I

-7-



| 7. | "The expansion of plantations under the British brought about a fundamental change<br>in the according others of Sri Lorks"                                 | ;            |
|----|-------------------------------------------------------------------------------------------------------------------------------------------------------------|--------------|
| 1  | in the economic sphere of Sri Lanka."                                                                                                                       |              |
|    | (i) Name the British planter who commenced a coffee estate in Sri Lanka for the first time.                                                                 | ( 01 mark)   |
|    | (ii) Name two main cash crops cultivated durin