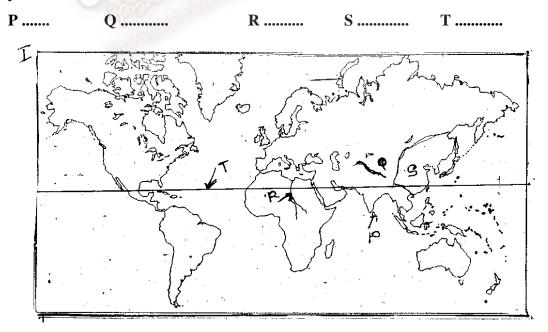

02. (a) Identify the places marked as P,Q,R,S,T in the world map given before name them on your answer sheet as

5 marks

(b) Identify the places marked as a , b , c , d , e and f ..... in the Sri Lankan map given below and name them on your Answer sheet as.