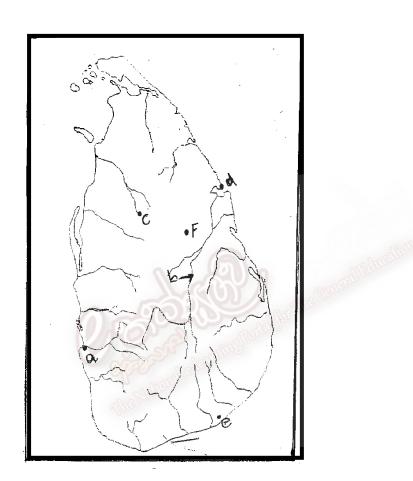

02. (a) Identify the places marked as P,Q,R,S,T in the world map given before name them on your answer sheet as

5 marks

(b) Identify the places marked as a , b , c , d , e and f ..... in the Sri Lankan map given below and name them on your Answer sheet as.

| A | D        |
|---|----------|
| В | E        |
| С | <b>F</b> |

6 marks

03.i.Write two Special features of the blue plants2 marksii.Among the natural resources of the world. Water is a foremost important resources.