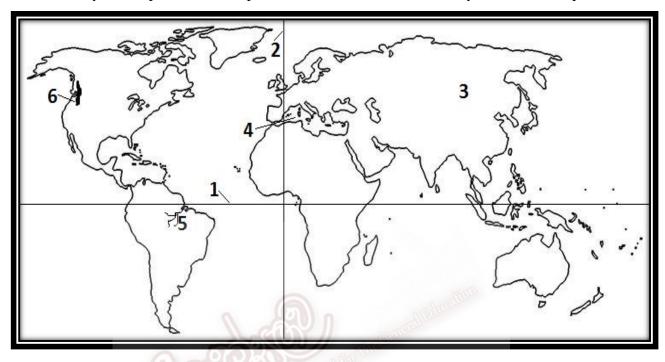

## Part II

- The question number 1 Part A and B, is a compulsory question.
- Answer other four questions.
- The total number of questions to be answered is five.
- (1) (A) Study the Map of the World provided below and name 1 6 in your answer script.

(6 marks)

(B) Study the Map of Sri Lanka given below and answer to the questions 7 – 12 in your answer script. (6 marks)

| (7) The city marked as 'A'                                                        |                         |
|-----------------------------------------------------------------------------------|-------------------------|
| (8) The point indicated as 'B'                                                    |                         |
| (9) Name the longest river that marked as 'C'                                     |                         |
| (10) What is the ocean indicated as 'D'?                                          |                         |
| (11) Name the natural harbour denoted as 'E'                                      |                         |
| (12) What is the island marked as 'F' located close to the Jaffna                 | Peninsula?              |
|                                                                                   | (6 marks)               |
| (2) i) Name the 3 types of rainfall Sri Lanka receives?                           | (3 marks)               |
| ii) When do we experience conventional rain in Sri Lanka? (Name the 4 m           | onths in which we       |
| receive the rain)                                                                 | (4 marks)               |
| iii) "According to the factors such as rainfall, temperature and the attitude the | here can be seen        |
| a vast difference in the vegetation cover in various regions of Sri Lanka         | ı."                     |
| State five examples to prove the above statement.                                 | (5 marks)               |
| (3) i) The Communities in the Sri Lankan Society have their own social ident      | ities. Mention three    |
|                                                                                   | marks)                  |
| ii) State two examples each for the following.                                    |                         |
| tangible man – made feature                                                       |                         |
| tangible natural features                                                         | (4 marks)               |
| iii) Briefly explain what are intangible heritages by providing four examples     | . (5 marks)             |
| (4) i) Name three mountain ranges in the Central Hill Region.                     | (3 marks)               |
| ii) Name two plateaus and two water falls in the Central Hill Region.             | (4 marks)               |
| iii) State five kinds of human activities that are associated with the hill cour  | ntry landscape.         |
|                                                                                   | (5 marks)               |
| (5) i) Mention three physical features that can be seen in the dry zone.          | (3 marks)               |
| ii) Name four tanks that are located in the dry zone.                             | (4 marks)               |
| iii) Location of various religious centres which are frequently visited by j      | people is a significant |
| feature of the landscape of dry zone. Explain with two examples.                  |                         |
|                                                                                   | (5 marks)               |
|                                                                                   |                         |