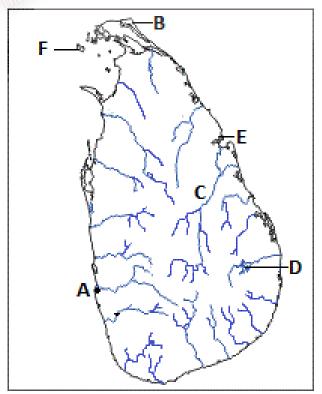

(6 marks)

(B) Study the Map of Sri Lanka given below and answer to the questions 7 – 12 in your answer script. (6 marks)

| (7) The city marked as 'A'                                                        |                         |
|-----------------------------------------------------------------------------------|-------------------------|
| (8) The point indicated as 'B'                                                    |                         |
| (9) Name the longest river that marked as 'C'                                     |                         |
| (10) What is the ocean indicated as 'D'?                                          |                         |
| (11) Name the natural harbour denoted as 'E'                                      |                         |
| (12) What is the island marked as 'F' located close to the Jaffna                 | Peninsula?              |
|                                                                                   | (6 marks)               |
| (2) i) Name the 3 types of rainfall Sri Lanka receives?                           | (3 marks)               |
| ii) When do we experience conventional rain in Sri Lanka? (Name the 4 m           | onths in which we       |
| receive the rain)                                                                 | (4 marks)               |
| iii) "According to the factors such as rainfall, temperature and the attitude the | here can be seen        |
| a vast difference in the vegetation cover in various regions of Sri Lanka         | ı."                     |
| State five examples to prove the above statement.                                 | (5 marks)               |
| (3) i) The Communities in the Sri Lankan Society have their own social ident      | ities. Mention three    |
|                                                                                   | marks)                  |
| ii) State two examples each for the following.                                    |                         |
| tangible man – made feature                                                       |                         |
| tangible natural features                                                         | (4 marks)               |
| iii) Briefly explain what are intangible heritages by providing four examples     | . (5 marks)             |
| (4) i) Name three mountain ranges in the Central Hill Region.                     | (3 marks)               |
| ii) Name two plateaus and two water falls in the Central Hill Region.             | (4 marks)               |
| iii) State five kinds of human activities that are associated with the hill cour  | ntry landscape.         |
|                                                                                   | (5 marks)               |
| (5) i) Mention three physical features that can be seen in the dry zone.          | (3 marks)               |
| ii) Name four tanks that are located in the dry zone.                             | (4 marks)               |
| iii) Location of various religious centres which are frequently visited by j      | people is a significant |
| feature of the landscape of dry zone. Explain with two examples.                  |                         |
|                                                                                   | (5 marks)               |
|                                                                                   |                         |