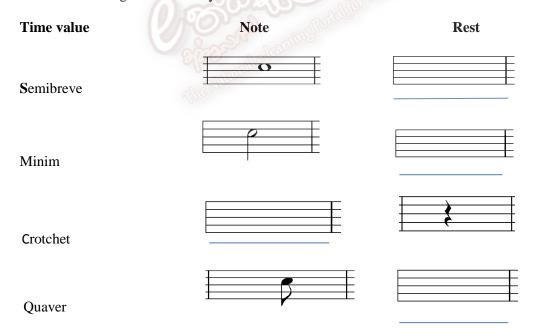

## Answer question no 01 & two others.

01. Write the letter names of the following notes.  $\frac{1}{2}$  x6= 3 marks

ii.Name the following signs and symbols ( notes ,bar line ,double bar ,clef )

iii.Fill the following chart correctly.