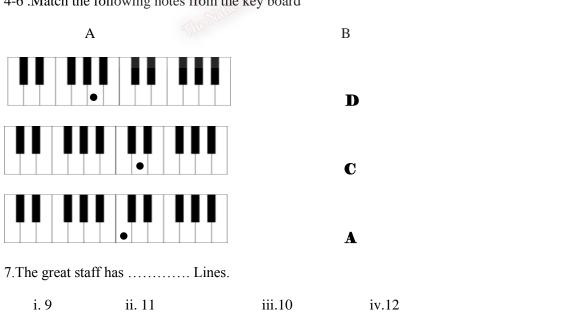

8. Third line of the Treble clef is

- i. Religious fubtion ii. School funtion iii. National function iv. Social funtion
- 4-6 .Match the following notes from the key board

i.E

ii.G

iv. B

iii.F