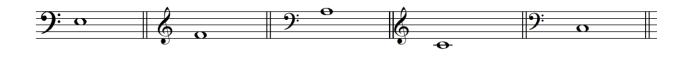

## 9.The given note is

| i.G as a crotchet         | ii. E                |               | iii. F as a    | iv. E as a minim |                |                  |           |  |
|---------------------------|----------------------|---------------|----------------|------------------|----------------|------------------|-----------|--|
| 10. Which note has 4 co   | ounts?               |               |                |                  |                |                  |           |  |
| i.Semibreve ii            |                      | ii.Crotchet   |                | iii. minim       |                | iv.Quaver        |           |  |
| 11.Which note is writte   | en correctly?        |               |                |                  |                |                  |           |  |
|                           |                      |               |                |                  |                |                  |           |  |
|                           |                      | 7             |                | )                |                |                  |           |  |
| i.                        | ii.                  | iii.          |                | iv.              |                |                  |           |  |
| 12.Which of the follow    |                      |               | ent            |                  |                |                  |           |  |
| i.Side drum               |                      | ii.Trumpet    |                | iii.Pi           | ano Areation   | iv.Cyml          | bal       |  |
| 13.The note               | 000                  |               | is             | i. G             | ii. A          | iii. B           | iv. C     |  |
| 14. The note              |                      |               | is             | i. A             | ii. B          | iii. G           | iv. C     |  |
| 15.When music moves       | as $1 - 2$ , $1 - 2$ | , it is       |                |                  |                |                  |           |  |
| i. Duple ii. Trij         |                      | •             | iii. Quadruple |                  | iv. all        | iv. all of these |           |  |
| 16.Two quavers make a     | a                    |               |                |                  |                |                  |           |  |
| i. Crotchet ii.M          |                      | inim iii      |                | Quaver           | iv. Semi breve |                  |           |  |
| 17.Five lines of the treb | ole clef is          | i. GBDFA      | :              | ii. ACEG         | iii.FACE       | iv.EG            | BDF       |  |
| 18.Another name for T     | reble clef is        | i. F clef     |                | ii. G clef       | iii.C clef     | iv.              | Alto clef |  |
|                           | Mark <sup>2</sup>    | √ or×         |                |                  |                |                  |           |  |
| 19.Music of the past is   | usually slow (       | )             |                |                  |                |                  |           |  |
| 20. We can make an im     | provised shake       | er using an e | mpty ti        | n & seeds. (     | )              |                  |           |  |