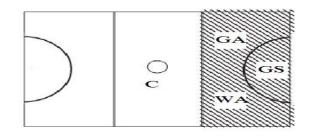

3. Trying to overcome fellow players unsuitably

4. Admire a player in the opposing side without jealously

14)

The players who can play in coloured area.

| 1. GK,WD,GD,C | 2. WD,GD,C,GA |
|---------------|---------------|
|               |               |

3. WA,C,GD,GK 4. C,GA,WA,GS

15) Read the given statements and select the true statement.

A – The least number of players for a football team is 11.

- B All players should remain in their halves before blowing the whistle to start the game.
- C The team that wins the toss decides the first kick for the  $1^{st}$  half.