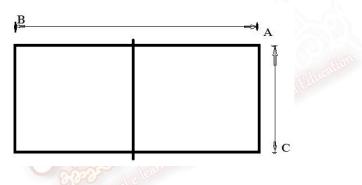

2. Write four outdoor activities you know.

3. Volleyball is one of the organized games that you learnt. The given picture shows the Volleyball court. Mention the distance of A B and C.

5. Write down two skills of Volleyball game.