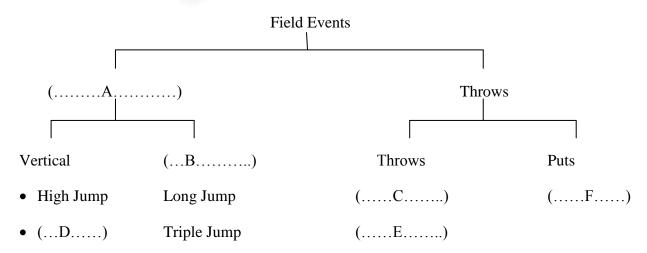

3. Write four advantages that you can have by maintaining correct postures.

04) Fill in the blanks of the given structure according to the classification of athletics.

- 2. Write three techniques of high jump mentioned above.
- 3. There are three main stages in triple jump. State them.
- 4. Write the baton changing method given in the diagram.