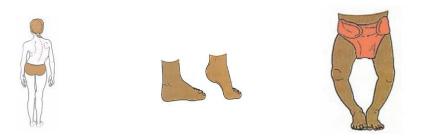

03) 'Hansi', who comes to the school with a heavy bag in her back, suffers in the classroom most of the time. When engage in learning activities, she bends towards the desk and writes notes.

- 1. What is meant by "correct posture"? Explain briefly.
- 2. Mention two physical injuries that can be happen to Hansi by maintaining incorrect postures.
- 3. The given pictures shows the injuries which cause due to congenital conditions. Mention them.