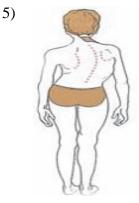

What is the congenital condition injury shows in the above picture?

2. Know knees

1. Flat back

3. Scoliosis 4. Kyphosis

6) A disease which spread by polluted environment,

|                                                                            | 1. Diabetes                                                                                          | 2. Heart disease       | 3. Dengue        | 4. Cancer        |  |
|----------------------------------------------------------------------------|------------------------------------------------------------------------------------------------------|------------------------|------------------|------------------|--|
| 7) A                                                                       | 7) A disease which spread by mosquitoes,                                                             |                        |                  |                  |  |
|                                                                            | 1. Rabies                                                                                            |                        | 2. Japanese en   | cephalitis       |  |
|                                                                            | 3. Influenza                                                                                         |                        | 4. Leptospyros   | 4. Leptospyrosis |  |
| 8) V                                                                       | 8) Vitamin helps to maintain a healthy body. A disease occur as a result of deficiency of Vitamin A, |                        |                  |                  |  |
|                                                                            | 1. Bitot's spots in ey                                                                               | /e                     | 2. Skin becom    | e dry            |  |
|                                                                            | 3. Body become pale                                                                                  | e colour               | 4. Malnutrition  | 4. Malnutrition  |  |
| 9) T                                                                       | he diseases which caus                                                                               | e from unsecured sexua | al relationship, |                  |  |
|                                                                            | 1. Lustration, Diarrh                                                                                | iea, AIDS              |                  |                  |  |
|                                                                            | 2. Syphilis, Cirrhosis, Japanese encephalitis                                                        |                        |                  |                  |  |
|                                                                            | 3. Gonorrhea, Syphilis, Chlamydia                                                                    |                        |                  |                  |  |
|                                                                            | 4. Dysentery, jaundi                                                                                 | ce, Genital words      |                  |                  |  |
| 10) Which is not a natural accident?                                       |                                                                                                      |                        |                  |                  |  |
|                                                                            | 1. Earthquake                                                                                        |                        | 2. Accident fro  | om train         |  |
|                                                                            | 3. Cyclones                                                                                          |                        | 4. Tsunami       |                  |  |
| • Write the answer question no: 10 and 11 using sports events given below. |                                                                                                      |                        |                  |                  |  |
| А                                                                          | - 200m                                                                                               |                        |                  |                  |  |
| В                                                                          | - Javelin                                                                                            |                        |                  |                  |  |
| С                                                                          | C - 400m Hurdles                                                                                     |                        |                  |                  |  |
| D                                                                          | D - Half Marathon                                                                                    |                        |                  |                  |  |
| E                                                                          | - 800m                                                                                               |                        |                  |                  |  |
| F                                                                          | - Hammer Throw                                                                                       | G - Trij               | ole Jump         |                  |  |
| 11)                                                                        | Select a group of track                                                                              | events.                |                  |                  |  |
|                                                                            | 1. A,C,D,F                                                                                           | 2. B,C,E,G             | 3. A,C,D,E       | 4. C,E,F,G       |  |
|                                                                            |                                                                                                      |                        |                  |                  |  |