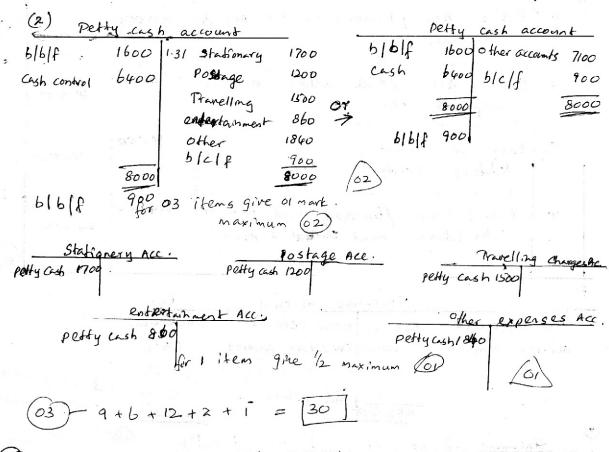

# Important

- Select the correct answers for questions no. 01 30 and write its number on the dotted line given.
- Write short answers for questions No. 31 50 on the dotted line given.
- · Each question carries 02 marks
- Write your index number in the space provided above.