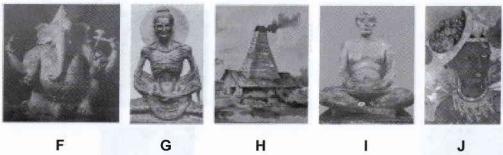

• Answer questions 31 to 35, referring to pictures F, G, H, I and J.

|                                                                           | G                     |                       |                     | J                       |                |
|---------------------------------------------------------------------------|-----------------------|-----------------------|---------------------|-------------------------|----------------|
| What is the technique of                                                  | of making the Hindu   | religious metal       | sculpture shov      | vn in letter <b>F</b> ? |                |
| In which kings period ha                                                  | as the Ghandara statu | e depicting the       | natural feature     | shown in letter         | G been made?   |
| Who is the artist of the                                                  | water colour painting |                       |                     |                         |                |
| What is the medium of t said shown in letter 1?                           | he Egyptian sculpture |                       | erson who is w      |                         | hat his master |
| What kind of painting to                                                  | echnique can be seer  |                       |                     |                         |                |
| Identify the colour pa<br>artistic qualities under<br>not getting marks.) | ninting given to you  | u and write <b>fi</b> | <b>ve</b> meaningfu | l sentences ap          | preciating its |
|                                                                           |                       |                       |                     |                         |                |
| About the Artist                                                          | :                     |                       |                     |                         |                |
| About the Artist                                                          |                       |                       |                     |                         |                |
| About the Artist  Topic depicting                                         |                       |                       |                     |                         | ••••••         |
|                                                                           | F                     |                       |                     | 45 81                   |                |
|                                                                           | f                     |                       |                     |                         |                |
| Topic depicting                                                           | i                     |                       |                     |                         |                |
| Topic depicting                                                           | i                     |                       |                     |                         |                |
| Topic depicting  The way of composition                                   | i                     |                       |                     |                         |                |