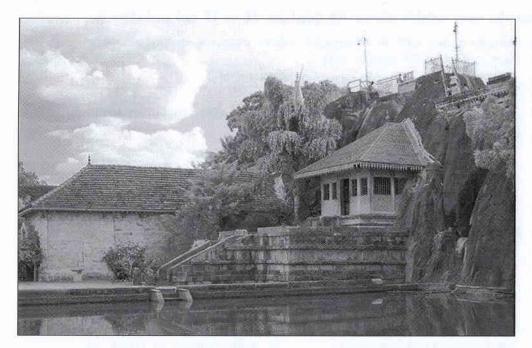

Referring to given photograph, fill in the blanks in questions 1 to 5.

- 2. This temple and its carvings belong to the ...... period.

| •   | For questions 6                                                                | to 10, write short answers.                                                                                                                                                                                                  |
|-----|--------------------------------------------------------------------------------|------------------------------------------------------------------------------------------------------------------------------------------------------------------------------------------------------------------------------|
| 6.  |                                                                                | chitect, built Lankathilaka Temple of Gampola under the guidance of minister                                                                                                                                                 |
| -   |                                                                                |                                                                                                                                                                                                                              |
| 7.  |                                                                                | s are depicting the art cock-fight (kukulporaya) by the artist K. Kanakasabhapathi?                                                                                                                                          |
|     |                                                                                |                                                                                                                                                                                                                              |
| 8.  |                                                                                | illustrated the cartoon art representing the 43 group artists?                                                                                                                                                               |
| 9.  |                                                                                | of Kandy has the events of Christianity been painted depicting the Sri Lankan social                                                                                                                                         |
|     |                                                                                |                                                                                                                                                                                                                              |
| 10. | art tradition can                                                              |                                                                                                                                                                                                                              |
|     |                                                                                |                                                                                                                                                                                                                              |
| •   | Select the most                                                                | suitable answer for questions 11 to 15 and underline it.                                                                                                                                                                     |
| 11. | <ul><li>(1) was carve</li><li>(2) consists in</li><li>(3) has the w</li></ul>  | ratue seen in Abhayagiri Vihara premises in Anuradhapura ed in 7th century A.D.  n Dyana mudra and Weerasana method.  vaved robe sticked to the body.  carved according to the features of Amarawathi art tradition.         |
| 12. | <ul><li>(1) was built</li><li>(2) is the old</li><li>(3) was built</li></ul>   | on Pandya architectural features in South India.  lest temple dated 13th century A.D.  to commemorate the wife of king Raaja Raaja.  to commemorate the victories of king Rajendra Cholas.                                   |
| 13. | <ul><li>(1) the cluste</li><li>(2) the Sisting</li><li>(3) National</li></ul>  | Virgin of the Rocks' of Leonardo da Vinci can be seen at r of St. Mary's Dela Gresi.  e Chapel.  museum in London.  useum in France.                                                                                         |
| 14. | (1) art feature                                                                | of 'Lavocoon' depicting the es of Helanistic era. (2) basic features of Greek art. es of classical period. (4) characteristics of the Greek realistic tradition.                                                             |
| 15. | <ul><li>(1) place with</li><li>(2) place with</li><li>(3) vihara con</li></ul> | r the Uththararamaya of Polonnaruwa is a statues built on Pallawa influence. In four statues with similar features. Implex made of stone in during king Parakum period. Implex raya' built on the Mahayana Buddhist concept. |
| •   | Write complete s                                                               | sentences to clarify the meaning of each word given under question numbers 16 to 20.                                                                                                                                         |
| 16. | Minaret                                                                        | · · · · · · · · · · · · · · · · · · ·                                                                                                                                                                                        |
| 17. | Thiringithalaya                                                                | ·                                                                                                                                                                                                                            |
| 18. | Pannam Mats                                                                    | 1                                                                                                                                                                                                                            |
| 19. | Gopura                                                                         |                                                                                                                                                                                                                              |
| 20  | Cone Lacquer                                                                   |                                                                                                                                                                                                                              |