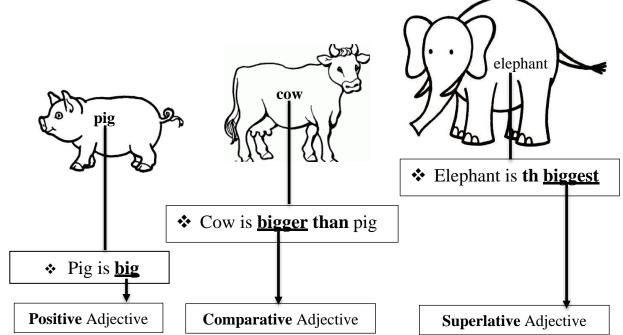

### Comparison of the Adjectives නාම විශේෂණ පද සංසන්දනය කිරීම

Adjectives ආකාර 3 කි

- Noun චකක් ගැන පමණක් විස්තර කිරීමට Positive Adjectives යොදයි.
  - ✓ She is a <u>beautiful</u> girl.
  - ✓ She has long hair.
  - ✓ Kushan is <u>tall</u>.
- Noun දෙකක් ගැන සංසන්දනය කර විස්තර කිරීමට Comparative Adjectives යොදයි.
  - Comparative Adjective චකට පසු "than" යොදයි.
    - ✓ Sahan is taller than Kushan.
    - ✓ Snake is longer than a lizard.
- 🛠 Noun දෙකකට වඩා ඇති විට විස්තර කරන ගුණාංගය උපරිම noun චික විස්තර කිරීමට

<mark>Superlative</mark> Adjectives යොදයි. Superlative Adjective චිකට <mark>පෙර "the"</mark> යොදයි.

- $\checkmark$  Giraffe is the <u>tallest animal in the jungle.</u>
- ✓ Elephant is the <u>biggest animal on the land.</u>
- ✓ Piduruthalagala is the <u>highest</u> mountain in Sri Lanka.