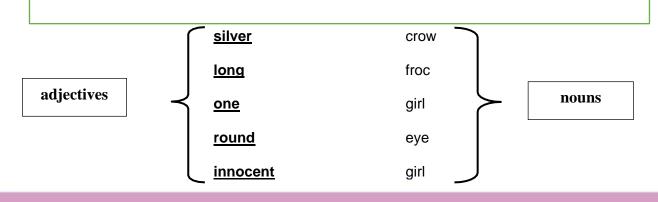

#### Match and fill in the grid

orange / book / puppy / sunny/ tasty/ tall / day / carrots / boy / enjoyable / cute / long / pizza / ears / trip / English

| adjective | noun    | sentence                            |
|-----------|---------|-------------------------------------|
| fresh     | carrots | The rabbit eats some fresh carrots. |
|           | book    | This is my                          |
|           | puppy   | I have a                            |
| sunny     |         | Today is<br>a                       |
| tasty     |         | l eat a                             |
| tall      |         | Kamal is a                          |
|           | ears    | Rabbit has                          |
|           | trip    | It was an                           |