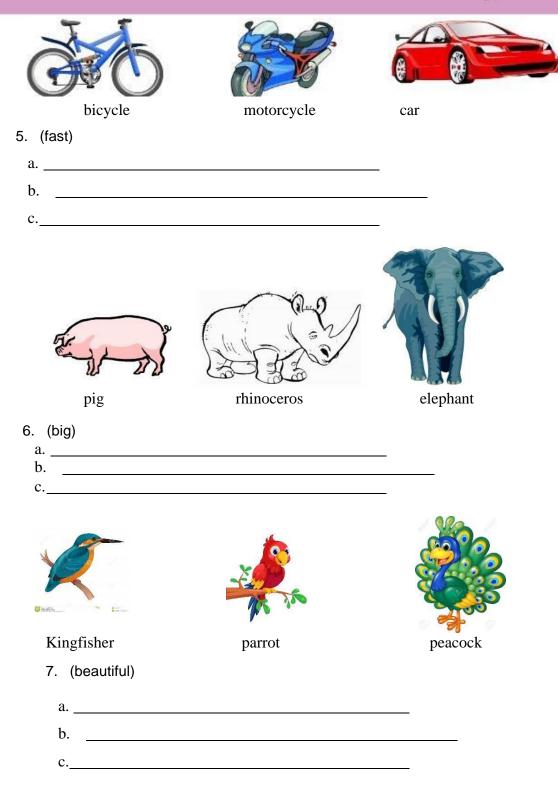

• If the adjective has a **consonant** + **single vowel** + **consonant** spelling, the final consonant must be doubled before adding the ending.

| Positive Adjective         | Comparative Adjective         | Superlative Adjective    |
|----------------------------|-------------------------------|--------------------------|
| big –විශාල<br>Examples g+e | bigger –වඩා විශාල<br>er g+est | big <u>gest-</u> විශාලතම |
| Positive Adjective         | Comparative Adjective         | Superlative Adjective    |
| hot –උණුසුම්               |                               |                          |
| sad –දුක                   |                               |                          |
| fat –මහත                   |                               |                          |
| big –විශාල                 |                               |                          |
| thin –සිහින්               |                               |                          |

 Positive Adjective එකේ ස්වර vowel දෙකකට වඩා වැඩි නම් adjective එකේ මුලට "more" එකතු කර Comparative Adjective ද "the most" එකතු කර Superlative Adjective ද සාදාගනී.

Beautiful → 4 vowels Careful → Intelligent→

#### Examples

| Positive Adjective     | Comparative Adjective | Superlative Adjective |
|------------------------|-----------------------|-----------------------|
| Important – වැදගත්     |                       |                       |
| Difficult– අමාරු       |                       |                       |
| Careful– පුවේසම්       |                       |                       |
| Intelligent– බුද්ධිමත් |                       |                       |
| Interesting– වැදගත්    |                       |                       |
| Careless– පුවේසම් නැත  |                       |                       |