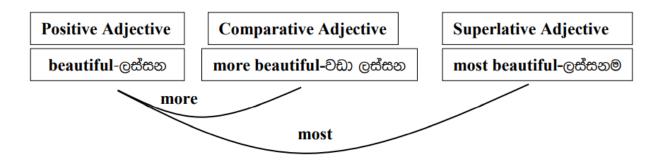

 Positive Adjective එකේ ස්වර vowel දෙකකට වඩා වැඩි නම් adjective එකේ මුලට "more" එකතු කර Comparative Adjective ද "the most" එකතු කර Superlative Adjective ද සාදාගනී.

Beautiful → 4 vowels Careful → Intelligent→