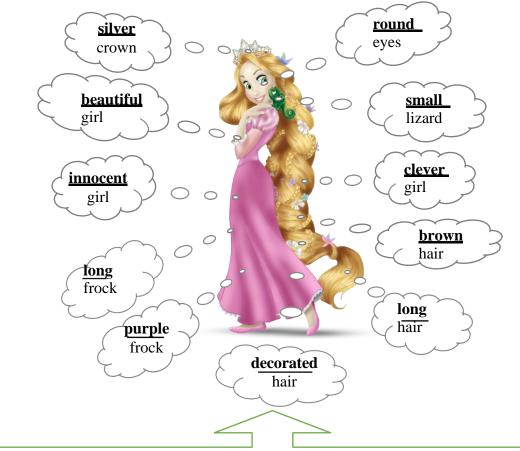

#### This is Rapunzel and see how adjectives are used to describe her.

- ✤ We use underlined words to describe Rapunzel.
- They are adjectives.
- ✤ Adjectives describe the color, size, number, shape or qualities of a noun.
- ★ We usually use adjectives before a **noun**