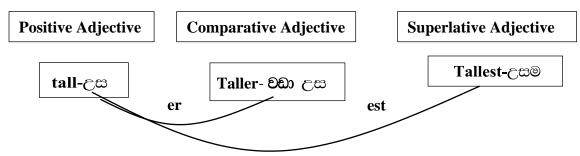

## **Formation of Adjectives**

- 1. Positive Adjective එකට "er" එකතුකර Comparative Adjective"
- 2. Positive Adjective එකට "est" එකතුකර Superlative Adjective සාදාගනී

Examples

| Positive Adjective | Comparative Adjective | Superlative Adjective |
|--------------------|-----------------------|-----------------------|
| Long –දිග          |                       |                       |
| Short –කොට/මිටි    |                       |                       |
| High –උස           |                       |                       |
| Weak –දුර්වල       |                       |                       |
| Strong –ශක්තිමත්   |                       |                       |
| Poor –දුප්පත්      |                       |                       |
| ඍසජය-පොහොසත්       |                       |                       |
| Clever –දක්ෂ       |                       |                       |
| Sweet –ଡିහිරි      |                       |                       |
| Low –ଅଷତ           |                       |                       |
| Cold –සීතල         |                       |                       |