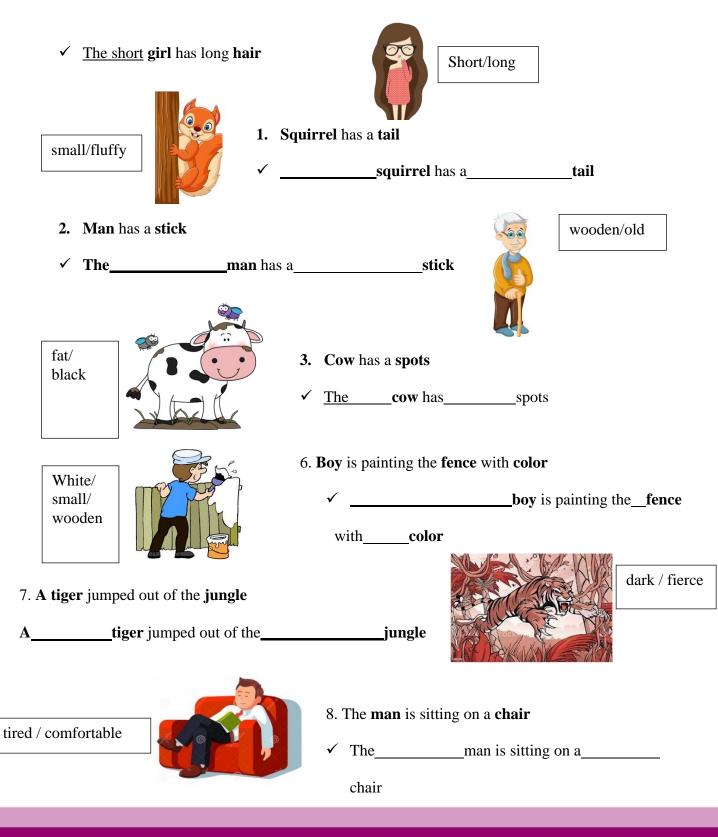

#### Match and fill in the grid

orange / book / puppy / sunny/ tasty/ tall / day / carrots / boy / enjoyable / cute / long / pizza / ears / trip / English

| adjective | noun    | sentence                            |
|-----------|---------|-------------------------------------|
| fresh     | carrots | The rabbit eats some fresh carrots. |
|           | book    | This is my                          |
|           | puppy   | I have a                            |
| sunny     |         | Today is<br>a                       |
| tasty     |         | l eat a                             |
| tall      |         | Kamal is a                          |
|           | ears    | Rabbit has                          |
|           | trip    | It was an                           |