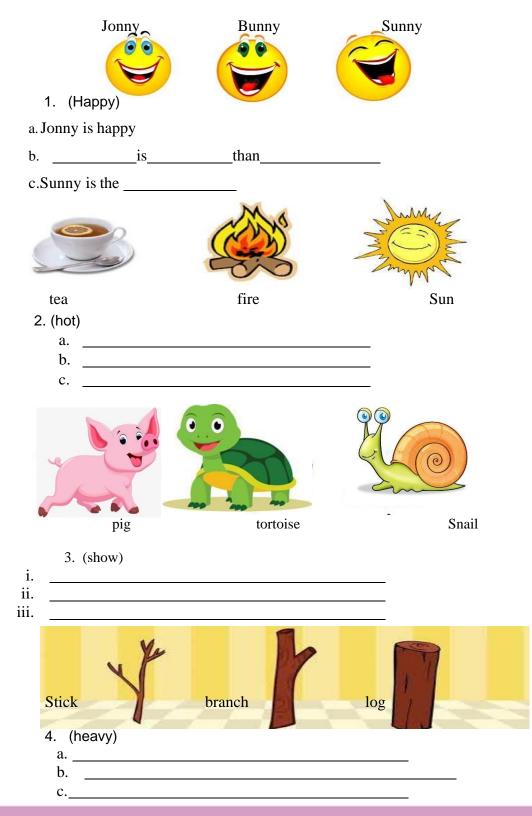

### Comparison of the Adjectives නාම විශේෂණ පද සංසන්දනය කිරීම

Adjectives ආකාර 3 කි

- Noun චකක් ගැන පමණක් විස්තර කිරීමට Positive Adjectives යොදයි.
  - ✓ She is a <u>beautiful</u> girl.
  - ✓ She has long hair.
  - ✓ Kushan is <u>tall</u>.
- Noun දෙකක් ගැන සංසන්දනය කර විස්තර කිරීමට Comparative Adjectives යොදයි.
  - Comparative Adjective චකට පසු "than" යොදයි.
    - ✓ Sahan is taller than Kushan.
    - ✓ Snake is longer than a lizard.
- 🛠 Noun දෙකකට වඩා ඇති විට විස්තර කරන ගුණාංගය උපරිම noun චික විස්තර කිරීමට

<mark>Superlative</mark> Adjectives යොදයි. Superlative Adjective චිකට <mark>පෙර "the"</mark> යොදයි.

- $\checkmark$  Giraffe is the <u>tallest animal in the jungle.</u>
- ✓ Elephant is the <u>biggest animal on the land.</u>
- ✓ Piduruthalagala is the <u>highest</u> mountain in Sri Lanka.

• If the adjective has a **consonant** + **single vowel** + **consonant** spelling, the final consonant must be doubled before adding the ending.

| Positive Adjective         | Comparative Adjective         | Superlative Adjective    |
|----------------------------|-------------------------------|--------------------------|
| big –විශාල<br>Examples g+e | bigger –වඩා විශාල<br>er g+est | big <u>gest-</u> විශාලතම |
| Positive Adjective         | Comparative Adjective         | Superlative Adjective    |
| hot –උණුසුම්               |                               |                          |
| sad –දුක                   |                               |                          |
| fat –මහත                   |                               |                          |
| big –විශාල                 |                               |                          |
| thin –සිහින්               |                               |                          |

 Positive Adjective එකෙ " අවසාන අකුර "y" වී එයට පෙර අකුර vowel එකක් නොවේ නම් "y" ඉවත් කර "ier" එකතු කර Comparative iy Adjective "est" එකතු කර Superlative Adjective සාදාගනී.

| Examples           |                       |                       |  |
|--------------------|-----------------------|-----------------------|--|
| Positive Adjective | Comparative Adjective | Superlative Adjective |  |
| Easy –ලේසි/පහසු    |                       |                       |  |
| Happy –සතුට        |                       |                       |  |
| Busy –කාර්යබහුල    |                       |                       |  |
| Funny –විනෝදජනක    |                       |                       |  |
| Heavy –බර          |                       |                       |  |