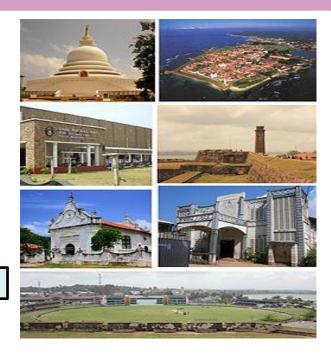

Yes It's, Galle

## What do you know about Galle?

In Galle there are lot of prominent landmarks, Galle port, museum, harbor etc..

It is a fortified city built by the <a href="Portuguese">Portuguese</a> in South and Southeast Asia.

Situated in Southern province.

Galle Dutch Fort built by the Portuguese in 1589.

The <u>Galle fort</u> is a world heritage site and is the largest remaining fortress in Asia.

• Now write a paragraph about Galle in your writing book.