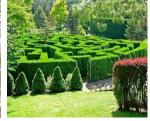

## Let's write about places

Hello children,
I am going to take you all
To the famous city in Sri
Lanka.
Can you guess the place?

Yes it's, Anuradhapura.

• Now we are going to write a description about Anuradhapura. I will give you important facts about it. Here you have to select the suitable answers for the given blanks and fill it.