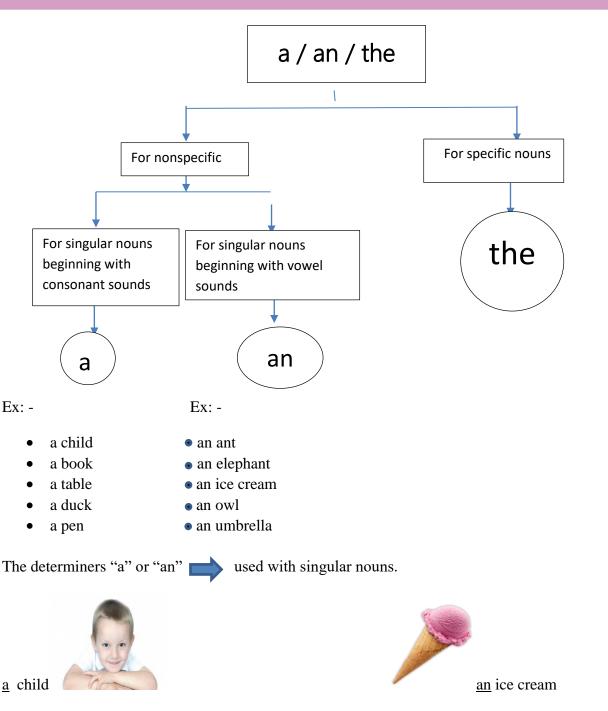

### A determiner is a word that introduces a noun. It always comes before a noun

Look at the underlined words. They are determiners.

These books

an elephant

a fish

that kite

## Determiners

a an the my our
your their
his its

this that these

one two three first second third

several many
a few some
any a lot
of

We use "the" with both singular and plural nouns. We say the When it is clear which thing we mean.

the children

the tree