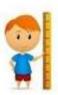

## Fill in the blanks by selecting the correct word from the given words.

1.

.....are his books. (this/that/these)

2.

.....girls are going home. (this/these/that)

3.

Hey!.....is my plane. (this/that/those)

4.