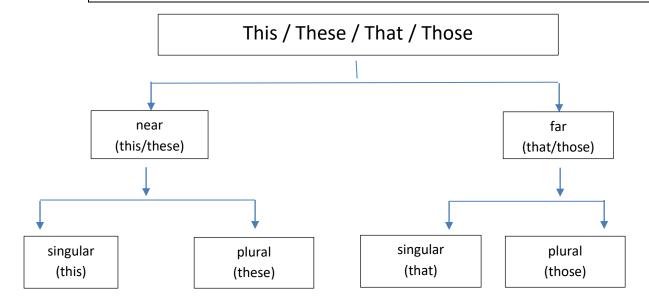

### A determiner is a word that introduces a noun. It always comes before a noun

Look at the underlined words. They are determiners.

These books

an elephant

a fish

that kite

## Determiners

a an the my our
your their
his its

this that these

one two three first second third

several many
a few some
any a lot
of

We use "the" with both singular and plural nouns. We say the When it is clear which thing we mean.