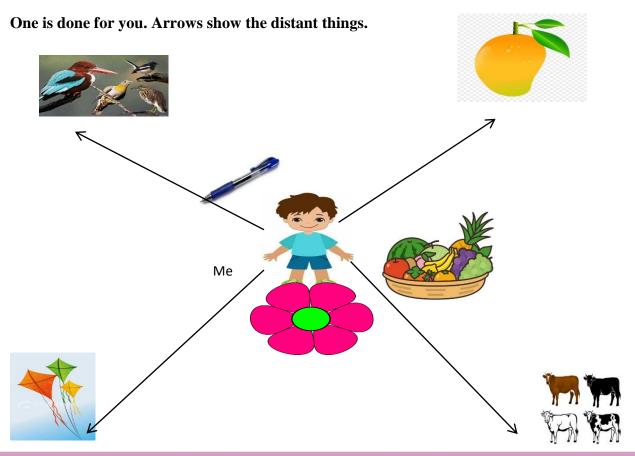

## Activity 2

Look at the pictures and fill in the blanks. Use "this"," these", "that" or "those"

Content: Ministry of Education

# **Grade 6**

| 4  | TD1    |      | 1 ' 1 |
|----|--------|------|-------|
| 1. | Those  | are  | hirds |
|    | 111000 | uı c | UIIUB |

- **2.** .....are fruits.
- **3.** .....is a mango.
- **4.** .....are cows.
- **5.** .....is a pen.
- **6.** .....is a flower.
- **7.** .....are kites.