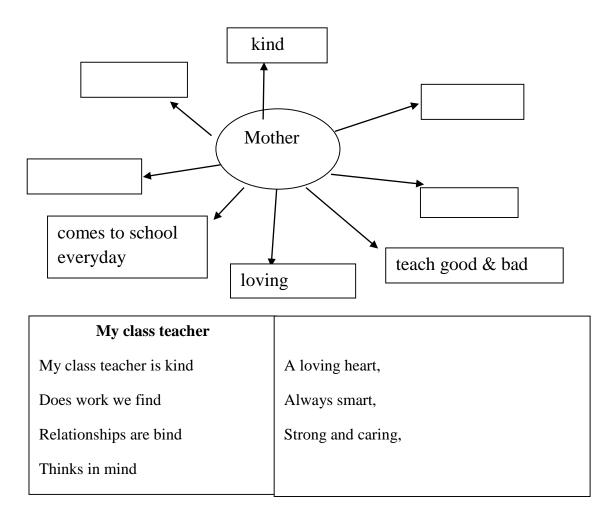

## **27-Let's Write Poems**

Poem: writing with four lines with a rhythm

Think of your class teacher. Write the words come to your mind.

Content: Ministry of Education

Developed by: M.G.K.Lahiru Priyadarshana - Am / Dehiattakandiya National School