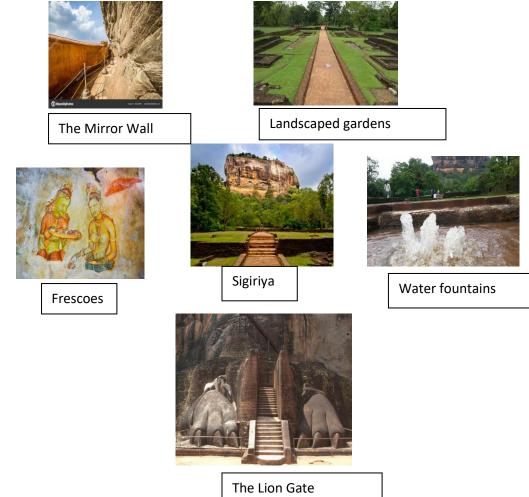

# English

Grade 8

It is the Dutch fort. It is in the Southern Province.

- .....
- .....
- .....
- .....
- > Shall we go to Sigiriya now? Look at the things in Sigiriya.

What can you see?

We can see.....

Content : North Central Province