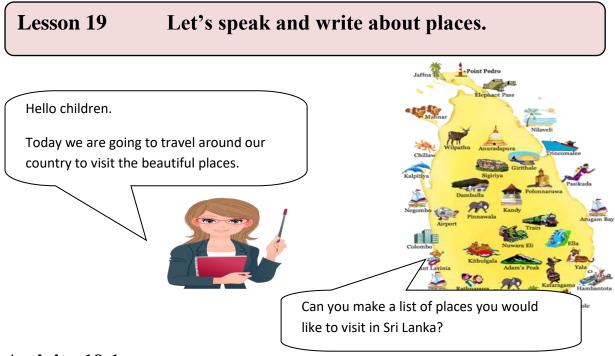

### Activity 19.1

Write 5 places from the above map that you would like to visit.

Content : North Central Province

 $Developed \ by: K.G.M.Indika \ Thushara-B \ / \ Aluyatawela \ Secondary \ School$ 

Copyright Owww.e-thaksalawa.moe.gov.lk