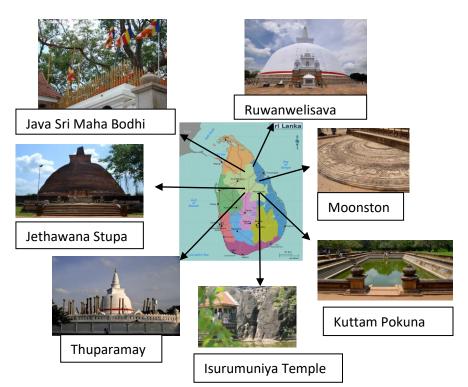

# English

Shall we go to Anuradhapura now? What can you visit there?

We can visit.....

There are so many places in Anuradhapura.

**We can visit** Jaya Sri Maha Bodhi, Ruwanwelisaya, Jethawana Stupa, Thuparamaya, Isurumuniya Temple, Kuttam Pokuna and Moonstone.