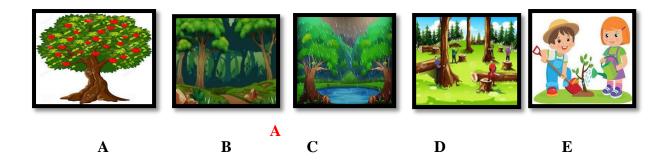

| The elephant. |         |
|---------------|---------|
|               |         |
|               |         |
|               | • • •   |
|               | • • • • |
|               | • • • • |

Activity – Pictures are in the correct order. Match the correct sentences with the pictures. අනුපිළිවෙලින් ඇති A පින්තූර සමග B වාකා හලපන්න.

B

- 1.) People cut trees for timber and destroy the environment. ...........
- 2.) To protect trees we can plant trees, water them and look after them.....
- 3.) Trees beautify the environment.....
- 4.) Trees help to give rain. It balances the water cycle.....
- 5.) Trees provide oxygen and shade for us. They help us a lot......

Arrange the sentences according and complete the following paragraph. **වාකා**හි පිළිවෙලින් ගලපා ඡේදය සම්පූර්ණ කරන්න.

| The importance of trees. |  |
|--------------------------|--|
|                          |  |
|                          |  |
|                          |  |
|                          |  |
|                          |  |
|                          |  |
|                          |  |
|                          |  |