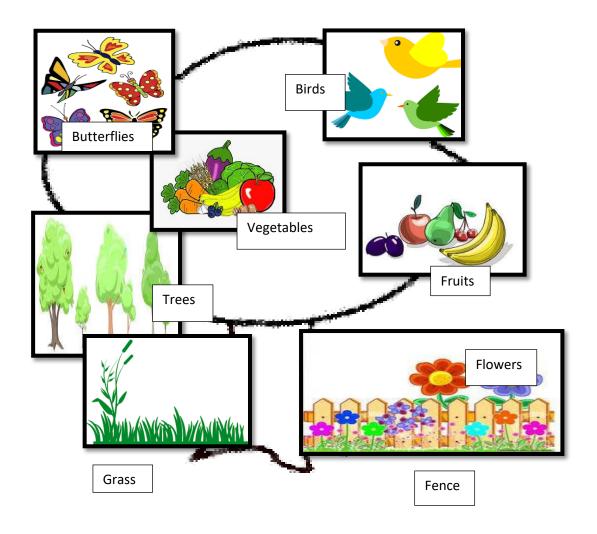

## **Activity 14.4**

Observe the pictures and complete the paragraph using the given words.

## My home garden.

| I have a beautiful home garden. There are                       |
|-----------------------------------------------------------------|
| They give shade and beautify my garden. Many come to my garden. |
| They fly around the flowers. There is a                         |
| is made of wood. There are many in my garden. They are very     |
| beautiful. There is green everywhere. Many come to my           |
| garden to find food. I have planted a lot of                    |