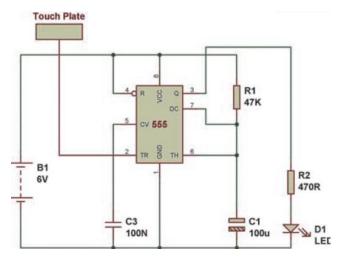

04

පුතිදානය හටිතාකර ආලෝක විමෝචන ඩයෝඩ හරහා 'ආලෝක රටාවක් නිර්මාණය කල හැකි නම් ඒස් දහ සුදුසු පරිපථ සටහන අදින්න

05 ස්පන්දය කාලය වැඩි කිරීමට කල යුතු වෙනස්කම කුමක්ද ?

04 පහත පරිපථය ඇසුරින් පිලිතුරු සපයන්න

- මෙම පරිපථය කුමක්ද ?
- කුියකරීත්වය ලියන්න

1 2

3

ස්පන්දය කාලය වැඩි කිරීමට කල යුතු වෙනස්කම කුමක්ද ?

D l ඩයෝඩය කුියාත්මක වන්නේ කුමන ්අවස්ථාවේ ද ?

## 2 D 1

1

ඩයෝඩය කුියාත්මකවී තිබෙන කාලය වැඩි කිරීමට කලයුත්තේ

කුමක් ද ?

3 මෙම පරිපථය කුමක්ද ?