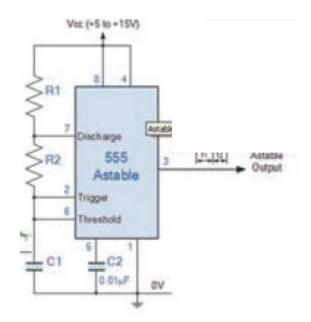

## 01 මෙම සංශෘහිත පරිපථයෙ අගු නම් කරන්න

මෙම සංගෘහිත පරිපථය යොදා ගත හැකි අවස්ථා 04 ක් නම් කරන්න

02 පහත පරිපථයඅ ඇසුරෙන් පිළිතුරු සපයන්න

- 01 මෙම පරිපථය කුමක් ද ?
- 02 පරිපථයේ පුතිදාන ස්පන්දය අදින්න

03 පුතිදානය ජනතය වීමට හේතු වූ අකුීය උපංග දෙක නම්කරන්න

04

පුතිදානය හටිතාකර ආලෝක විමෝචන ඩයෝඩ හරහා 'ආලෝක රටාවක් නිර්මාණය කල හැකි නම් ඒස් දහ සුදුසු පරිපථ සටහන අදින්න

05 ස්පන්දය කාලය වැඩි කිරීමට කල යුතු වෙනස්කම කුමක්ද ?

04 පහත පරිපථය ඇසුරින් පිලිතුරු සපයන්න

- මෙම පරිපථය කුමක්ද ?
- කුියකරීත්වය ලියන්න