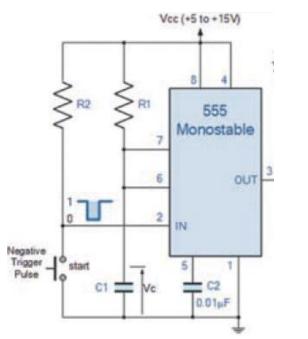

04

පුතිදානය හටිතාකර ආලෝක විමෝචන ඩයෝඩ හරහා 'ආලෝක රටාවක් නිර්මාණය කල හැකි නම් ඒස් දහ සුදුසු පරිපථ සටහන අදින්න

05 ස්පන්දය කාලය වැඩි කිරීමට කල යුතු වෙනස්කම කුමක්ද ?

04 පහත පරිපථය ඇසුරින් පිලිතුරු සපයන්න

- මෙම පරිපථය කුමක්ද ?
- කුියකරීත්වය ලියන්න