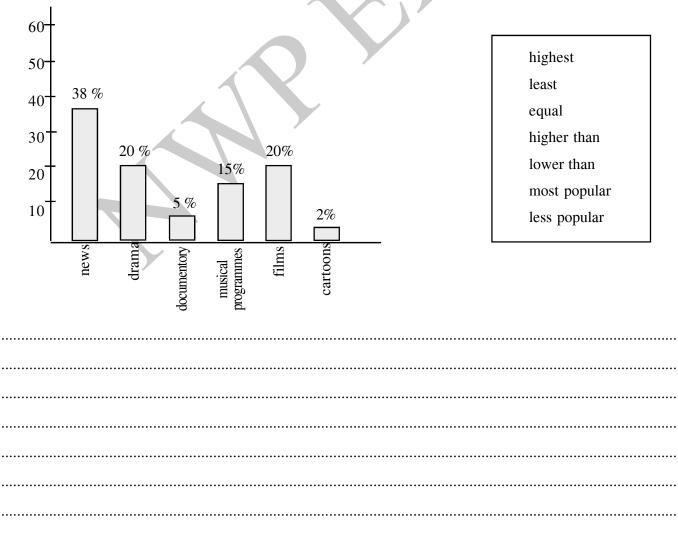

The following bar chart shows the TV programmes the students of grade 11 enjoy watching. The information is given in percentages. Study the bar chart and write a description about it. The following words will help you. Use about 100 words. (10 marks)