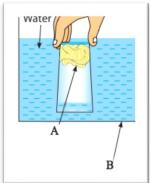

## **Activity Sheet –3**

The following setup was arranged by grade six student to check weather the air occupy space.

| 1) Identify the parts A & B?                                                           |                                        |
|----------------------------------------------------------------------------------------|----------------------------------------|
| A                                                                                      | В                                      |
| 2) What is your observation in this experiment?                                        |                                        |
| 3) What is the reason for your observation?                                            |                                        |
| 4) Write your observation when tilt the glass into                                     |                                        |
| 5) Mention the other characteristic needed to sati                                     | •                                      |
| 6) Which state of water shown in this picture?                                         |                                        |
| 7) Mention the other states of water?                                                  |                                        |
| 8)                                                                                     |                                        |
| 25ml of coloured water is filled into the different sistic of liquid is verified here? | shapes of containers. Which character- |
| 9) Which equipment is used to measure the volum                                        |                                        |