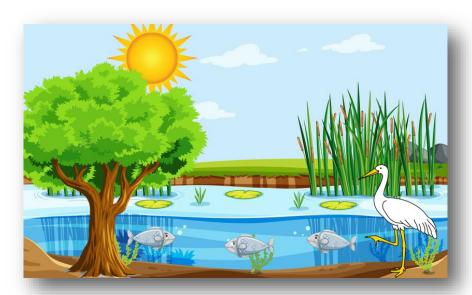

## Grade –6 Activity Sheet –2

Above picture illustrates a fresh water pond which located near the house of a grade sixe student Sanka.

| 1) Muite two living 8 New living expenience from this environment 2                                                          |
|------------------------------------------------------------------------------------------------------------------------------|
| 1) Write two living & Non living organisms from this environment?                                                            |
| 2) Write two organisms which show limited growth from this environment?                                                      |
| 3) Mention the energy source that produce energy for the dynamic nature of this envi-<br>ronment?                            |
| 4) Sanka observed some air bubbles evolve from the fish in this pond. Which biological process causes the above observation? |
| 5) Which organ of fish used for above mentioned biological process?                                                          |
| 6) Write two heterotopic organisms from the above environment?                                                               |