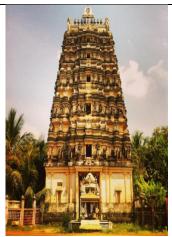

(12 marks)

(a) Grama Niladhari Division (b) District (c) Province (3 marks) (ii) Name four districts of the Northern Province. (4 marks) (iii) (a) Draw the symbols to show the province and district boundaries using correct colours. (5 marks) (b) Write three uses of plants to us (03)(i) (a) Name the direction that is located between North and East. (b) What are the two units used in measuring temperature? (3 marks) (ii) Identify the below A, B, C and D pictures and name them respectively. (4 marks) A B C  $\mathbf{D}$ -120 100 80 (iii) Name three elements of weather and name two people who need the information about the weather. (5 marks) (04)(i) Mention three ethnic groups in Sri Lanka. (3 marks) (ii) Name the religions of the given places of worship A, B, C and D. (4 marks) В  $\mathbf{C}$ D A