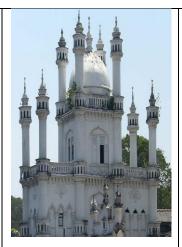

(12 marks)

(a) Grama Niladhari Division (b) District (c) Province (3 marks) (ii) Name four districts of the Northern Province. (4 marks) (iii) (a) Draw the symbols to show the province and district boundaries using correct colours. (5 marks) (b) Write three uses of plants to us (03)(i) (a) Name the direction that is located between North and East. (b) What are the two units used in measuring temperature? (3 marks) (ii) Identify the below A, B, C and D pictures and name them respectively. (4 marks) A B C  $\mathbf{D}$ -120 100 80 (iii) Name three elements of weather and name two people who need the information about the weather. (5 marks) (04)(i) Mention three ethnic groups in Sri Lanka. (3 marks) (ii) Name the religions of the given places of worship A, B, C and D. (4 marks) В  $\mathbf{C}$ D A