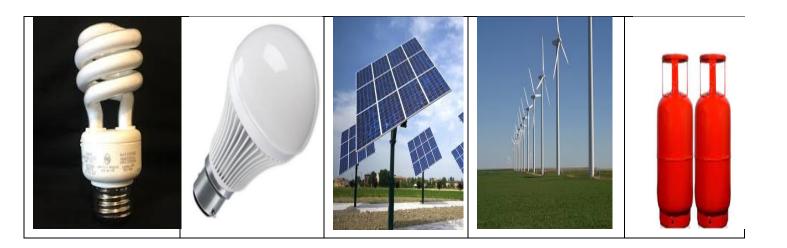

(i) Present the following information about the location of your school.

(02)

- (iii) Write two crops that are cultivated in the dry zone and three crops in the wet zone. (5 marks)
- (05) (i) Given below are the traditional industries of Sri Lanka. Name the places famous for each place.
  - (a) Brassware
  - (b) Mats
  - (c) Furniture (3 marks)
  - (ii) Among the economic activities found in the immediate surroundings of your school and home, the service sector is very important. Mention four services that are available in any region. (4 marks)
  - (iii) Write five various ways of utilizing the land which is a basic component of the environment. (5 marks)
- (06) (i) Write 3 ways in which water is polluted? (3 marks)
  - (ii) Mention four types of energy sources. (4 marks)
  - (iii) Name the following pictures A, B, C, D and E respectively. (5 marks)