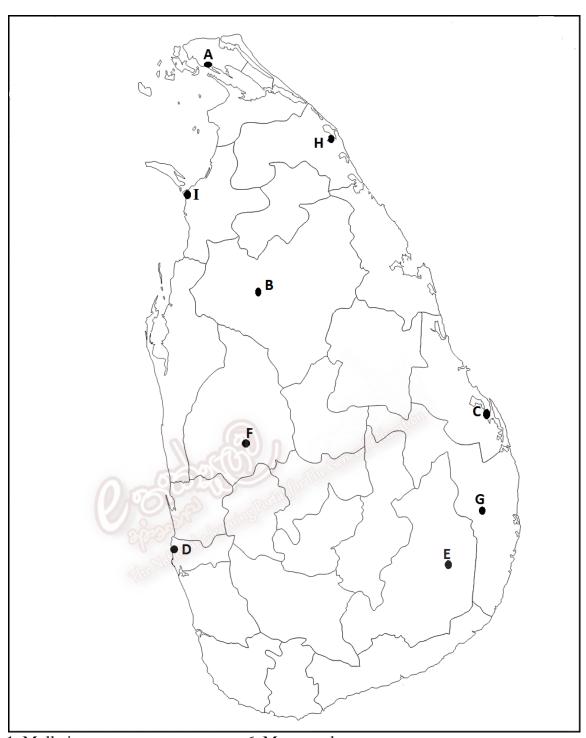

## Part II

- Question **number 1** is compulsory.
- Answer other **four** questions.
- Total number of questions to be answered is **five.**

(01) (i) Study the map given below and write the correct letter for each place.

- 1. Mullativu
- 2. Kurunegala
- 3. Colombo
- 4. Anuradhapura
- 5. Jaffna

- 6. Moneragala
- 7. Ampara
- 8. Batticoloa
- 9. Mannar
- 10. Matara
- (ii) Write the largest province and the smallest province of Sri Lanka